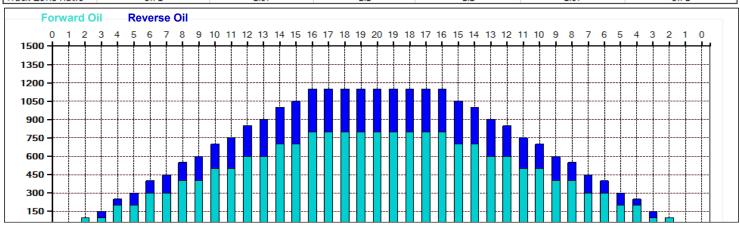

|   | Start | Stop | Loads | Speed | Crossed | Start | End  | Feet | T.Oil |
|---|-------|------|-------|-------|---------|-------|------|------|-------|
| 1 | 2L    | 2R   | 2     | 14    | 74      | 0.0   | 1.9  | 1.9  | 3700  |
| 2 | 4L    | 4R   | 2     | 14    | 66      | 1.9   | 5.8  | 3.9  | 3300  |
| 3 | 6L    | 6R   | 2     | 14    | 58      | 5.8   | 9.7  | 3.9  | 2900  |
| 4 | 8L    | 8R   | 2     | 18    | 50      | 9.7   | 14.8 | 5.1  | 2500  |
| 5 | 10L   | 10R  | 2     | 18    | 42      | 14.8  | 19.9 | 5.1  | 2100  |
| 6 | 12L   | 12R  | 2     | 18    | 34      | 19.9  | 25.0 | 5.1  | 1700  |
| 7 | 14L   | 14R  | 2     | 22    | 26      | 25.0  | 31.2 | 6.2  | 1300  |
| 8 | 16L   | 16R  | 2     | 22    | 18      | 31.2  | 37.4 | 6.2  | 900   |
| 9 | 16L   | 16R  | 0     | 26    | 0       | 37.4  | 43.0 | 5.6  | 0     |

|   | Start | Stop | Loads | Speed | Crossed | Start | End  | Feet  | T.Oil |
|---|-------|------|-------|-------|---------|-------|------|-------|-------|
| 1 | 2L    | 2R   | 0     | 30    | 0       | 43.0  | 38.0 | -5.0  | 0     |
| 2 | 15L   | 15R  | 1     | 22    | 11      | 38.0  | 34.9 | -3.1  | 550   |
| 3 | 13L   | 13R  | 1     | 22    | 15      | 34.9  | 31.8 | -3.1  | 750   |
| 4 | 11L   | 11R  | 1     | 22    | 19      | 31.8  | 28.7 | -3.1  | 950   |
| 5 | 9L    | 9R   | 1     | 18    | 23      | 28.7  | 26.2 | -2.5  | 1150  |
| 6 | 7L    | 7R   | 1     | 18    | 27      | 26.2  | 23.7 | -2.5  | 1350  |
| 7 | 5L    | 5R   | 1     | 18    | 31      | 23.7  | 21.2 | -2.5  | 1550  |
| 8 | 3L    | 3R   | 1     | 14    | 35      | 21.2  | 19.3 | -1.9  | 1750  |
| 9 | 2L    | 2R   | 0     | 14    | 0       | 19.3  | 0.0  | -19.3 | 0     |
|   |       |      |       |       |         |       |      |       |       |