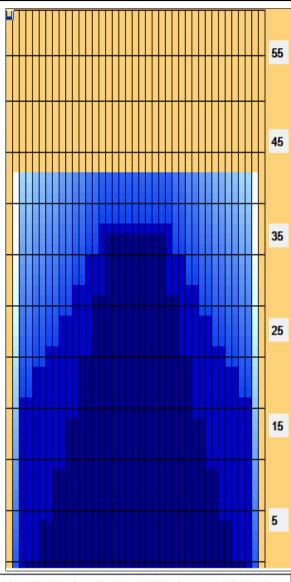

## 2019.7.21~3Fデイリー.txt

Oil Pattern Distance: 43 Feet **Reverse Brush Drop:** 40 Feet Oil Per Board: 50 uL **Forward Oil Total:** 18.4 mL **Reverse Oil Total:** 8.05 mL **Volume Oil Total:** 26.45 mL Forward Boards Crossed: 368 Boards **Reverse Boards Crossed:** 161 Boards 529 Boards **Total Boards Crossed:** 

## 2019.7.21~3Fデイリー.txt

43 Feet 40 Feet 50 uL Oil Pattern Distance: **Reverse Brush Drop:** Oil Per Board: 18.4 mL 8.05 mL 26.45 mL **Volume Oil Total:** Forward Oil Total: **Reverse Oil Total:** Reverse Boards Crossed: 161 Boards Forward Boards Crossed: 368 Boards **Total Boards Crossed:** 529 Boards