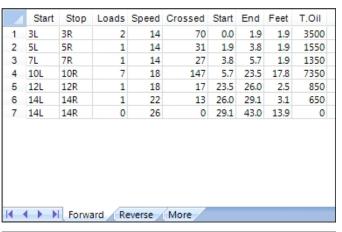

|   | Start | Stop | Loads | Speed | Crossed | Start | End  | Feet  | T.Oil |
|---|-------|------|-------|-------|---------|-------|------|-------|-------|
| 1 | 2L    | 2R   | 0     | 22    | 0       | 43.0  | 35.0 | -8.0  | 0     |
| 2 | 14L   | 14R  | 2     | 22    | 26      | 35.0  | 28.8 | -6.2  | 1300  |
| 3 | 12L   | 12R  | 1     | 18    | 17      | 28.8  | 26.3 | -2.5  | 850   |
| 4 | 10L   | 10R  | 3     | 18    | 63      | 26.3  | 18.7 | -7.6  | 3150  |
| 5 | 8L    | 8R   | 1     | 14    | 25      | 18.7  | 16.8 | -1.9  | 1250  |
| 6 | 7L    | 7R   | 1     | 14    | 27      | 16.8  | 14.9 | -1.9  | 1350  |
| 7 | 5L    | 5R   | 1     | 14    | 31      | 14.9  | 13.0 | -1.9  | 1550  |
| 8 | 5L    | 5R   | 0     | 14    | 0       | 13.0  | 0.0  | -13.0 | 0     |
|   |       |      |       |       |         |       |      |       |       |