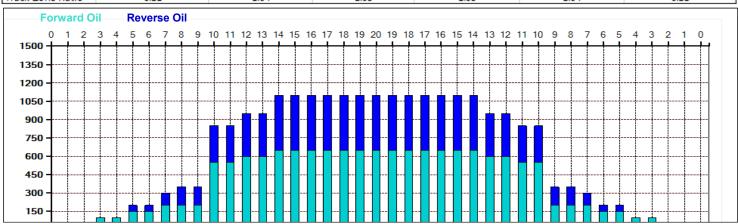

## 2019.5.21~3Fデイリー.txt

55

45

35

25

15

5

Oil Pattern Distance: 43 Feet **Reverse Brush Drop:** 37 Feet Oil Per Board: 50 uL 15.25 mL Forward Oil Total: Reverse Oil Total: 9.45 mL **Volume Oil Total:** 24.7 mL Forward Boards Crossed: 305 Boards 189 Boards 494 Boards **Reverse Boards Crossed: Total Boards Crossed:** 

## 2019.5.21~3Fデイリー.txt

43 Feet 37 Feet 50 uL Oil Pattern Distance: **Reverse Brush Drop:** Oil Per Board: 15.25 mL 9.45 mL 24.7 mL **Volume Oil Total:** Forward Oil Total: **Reverse Oil Total:** Reverse Boards Crossed: 189 Boards Forward Boards Crossed: 305 Boards **Total Boards Crossed:** 494 Boards