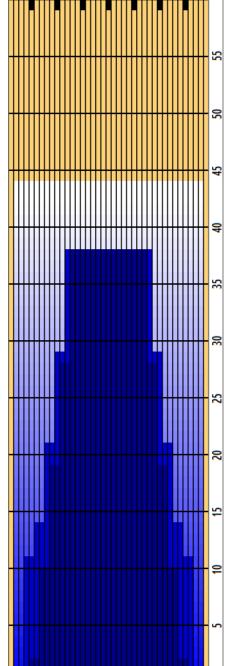

## 5/21~6/20 レーンコンデション

Oil Pattern Distance **Forward Oil Total Tank Configuration** 

44 12.72 mL A Only **Reverse Brush Drop Reverse Oil Total Tank A Conditioner** 

38 10.04 mL **ICE**  Oil Per Board **Volume Oil Total Tank B Conditioner** 

40 ul 22.76 mL **ICE** 

| 1 3L 3R 1 18 3 A 35 0.0 0.0 0.0 1400   2 5L 5R 1 18 3 A 31 0.0 2.5 2.5 1240   3 7L 7R 3 18 3 A 81 2.5 10.1 7.6 3240   4 9L 9R 3 22 3 A 69 10.1 19.4 9.3 2760   5 11L 11R 3 22 3 A 57 19.4 28.7 9.3 2280   6 13L 13R 3 22 3 A 45 28.7 38.0 9.3 1800   7 2L 2R 0 22 3 A 0 38.0 44.0 6.0 0 |   | START | STOP | LOADS | SPEED | BUFFER | TANK | CROSSED | START | END  | FEET | T.OIL |
|-----------------------------------------------------------------------------------------------------------------------------------------------------------------------------------------------------------------------------------------------------------------------------------------|---|-------|------|-------|-------|--------|------|---------|-------|------|------|-------|
| 3 7L 7R 3 18 3 A 81 2.5 10.1 7.6 3240   4 9L 9R 3 22 3 A 69 10.1 19.4 9.3 2760   5 11L 11R 3 22 3 A 57 19.4 28.7 9.3 2280   6 13L 13R 3 22 3 A 45 28.7 38.0 9.3 1800                                                                                                                    | 1 | 3L    | 3R   | 1     | 18    | 3      | Α    | 35      | 0.0   | 0.0  | 0.0  | 1400  |
| 4 9L 9R 3 22 3 A 69 10.1 19.4 9.3 2760   5 11L 11R 3 22 3 A 57 19.4 28.7 9.3 2280   6 13L 13R 3 22 3 A 45 28.7 38.0 9.3 1800                                                                                                                                                            | 2 | 5L    | 5R   | 1     | 18    | 3      | Α    | 31      | 0.0   | 2.5  | 2.5  | 1240  |
| 5 11L 11R 3 22 3 A 57 19.4 28.7 9.3 2280 6 13L 13R 3 22 3 A 45 28.7 38.0 9.3 1800                                                                                                                                                                                                       | 3 | 7L    | 7R   | 3     | 18    | 3      | Α    | 81      | 2.5   | 10.1 | 7.6  | 3240  |
| 6 13L 13R 3 22 3 A 45 28.7 38.0 9.3 1800                                                                                                                                                                                                                                                | 4 | 9L    | 9R   | 3     | 22    | 3      | Α    | 69      | 10.1  | 19.4 | 9.3  | 2760  |
|                                                                                                                                                                                                                                                                                         | 5 | 11L   | 11R  | 3     | 22    | 3      | Α    | 57      | 19.4  | 28.7 | 9.3  | 2280  |
| 7 21 20 0 22 2 4 0 200 440 60 0                                                                                                                                                                                                                                                         | 6 | 13L   | 13R  | 3     | 22    | 3      | Α    | 45      | 28.7  | 38.0 | 9.3  | 1800  |
| 7 2L 2K 0 22 3 A 0 38.0 44.0 6.0 0                                                                                                                                                                                                                                                      | 7 | 2L    | 2R   | 0     | 22    | 3      | Α    | 0       | 38.0  | 44.0 | 6.0  | 0     |
|                                                                                                                                                                                                                                                                                         |   |       |      |       |       |        |      |         |       |      |      |       |
|                                                                                                                                                                                                                                                                                         |   |       |      |       |       |        |      |         |       |      |      |       |
|                                                                                                                                                                                                                                                                                         |   |       |      |       |       |        |      |         |       |      |      |       |
|                                                                                                                                                                                                                                                                                         |   |       |      |       |       |        |      |         |       |      |      |       |
|                                                                                                                                                                                                                                                                                         |   |       |      |       |       |        |      |         |       |      |      |       |
|                                                                                                                                                                                                                                                                                         |   |       |      |       |       |        |      |         |       |      |      |       |

|   | START | STOP | LOADS | SPEED | BUFFER | TANK | CROSSED | START | END  | FEET | T.OIL |
|---|-------|------|-------|-------|--------|------|---------|-------|------|------|-------|
| 1 | 2L    | 2R   | 0     | 30    | 3      | Α    | 0       | 44.0  | 38.0 | -6.0 | 0     |
| 2 | 12L   | 12R  | 3     | 22    | 3      | Α    | 51      | 38.0  | 28.7 | -9.3 | 2040  |
| 3 | 10L   | 10R  | 3     | 18    | 3      | Α    | 63      | 28.7  | 21.1 | -7.6 | 2520  |
| 4 | 8L    | 8R   | 3     | 18    | 3      | Α    | 75      | 21.1  | 13.5 | -7.6 | 3000  |
| 5 | 6L    | 6R   | 1     | 18    | 3      | Α    | 29      | 13.5  | 11.0 | -2.5 | 1160  |
| 6 | 4L    | 4R   | 1     | 18    | 3      | Α    | 33      | 11.0  | 8.5  | -2.5 | 1320  |
| 7 | 2L    | 2R   | 0     | 18    | 3      | Α    | 0       | 8.5   | 0.0  | -8.5 | 0     |
|   |       |      |       |       |        |      |         |       |      |      |       |

Cleaner Ratio Main Mix Cleaner Ratio Back End Mix Cleaner Ratio Back End Distance Buffer RPM: 4 = 700 | 3 = 500 | 2 = 200 | 1 = 100

NA NA NA Forward Reverse Combined

| Item             | 3L-7L:18L-18R  | 8L-12L:18L-18R | 13L-17L:18L-18R | 18L-18R:17R-13R | 18L-18R:12R-8R | 18L-18R:7R-3R  |
|------------------|----------------|----------------|-----------------|-----------------|----------------|----------------|
| Description      | Outside:Middle | Middle:Middle  | Inside:Middle   | Mlddle: Inside  | Middle:Middle  | Middle:Outside |
| Track Zone Ratio | 7.35           | 1.56           | 1               | 1               | 1.56           | 7.35           |