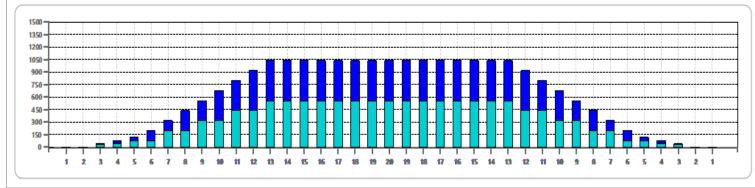

40 ul 23.92 mL **ICE** 

| 1 3L 3R 1 18 3 A 35 0.0 0.0 0.0 1400   2 5L 5R 1 18 3 A 31 0.0 2.5 2.5 1240   3 7L 7R 3 18 3 A 81 2.5 10.1 7.6 3240   4 9L 9R 3 22 3 A 69 10.1 19.4 9.3 2760   5 11L 11R 3 22 3 A 57 19.4 28.7 9.3 2280   6 13L 13R 3 22 3 A 45 28.7 38.0 9.3 1800   7 2L 2R 0 22 3 A 0 38.0 44.0 6.0 0 |   | START | STOP | LOADS | SPEED | BUFFER | TANK | CROSSED | START | END  | FEET | T.OIL |
|-----------------------------------------------------------------------------------------------------------------------------------------------------------------------------------------------------------------------------------------------------------------------------------------|---|-------|------|-------|-------|--------|------|---------|-------|------|------|-------|
| 3 7L 7R 3 18 3 A 81 2.5 10.1 7.6 3240<br>4 9L 9R 3 22 3 A 69 10.1 19.4 9.3 2760<br>5 11L 11R 3 22 3 A 57 19.4 28.7 9.3 2280<br>6 13L 13R 3 22 3 A 45 28.7 38.0 9.3 1800                                                                                                                 | 1 | 3L    | 3R   | 1     | 18    | 3      | Α    | 35      | 0.0   | 0.0  | 0.0  | 1400  |
| 4 9L 9R 3 22 3 A 69 10.1 19.4 9.3 2760<br>5 11L 11R 3 22 3 A 57 19.4 28.7 9.3 2280<br>6 13L 13R 3 22 3 A 45 28.7 38.0 9.3 1800                                                                                                                                                          | 2 | 5L    | 5R   | 1     | 18    | 3      | Α    | 31      | 0.0   | 2.5  | 2.5  | 1240  |
| 5 11L 11R 3 22 3 A 57 19.4 28.7 9.3 2280 6 13L 13R 3 22 3 A 45 28.7 38.0 9.3 1800                                                                                                                                                                                                       | 3 | 7L    | 7R   | 3     | 18    | 3      | Α    | 81      | 2.5   | 10.1 | 7.6  | 3240  |
| 6 13L 13R 3 22 3 A 45 28.7 38.0 9.3 1800                                                                                                                                                                                                                                                | 4 | 9L    | 9R   | 3     | 22    | 3      | Α    | 69      | 10.1  | 19.4 | 9.3  | 2760  |
|                                                                                                                                                                                                                                                                                         | 5 | 11L   | 11R  | 3     | 22    | 3      | Α    | 57      | 19.4  | 28.7 | 9.3  | 2280  |
| 7 21 2P 0 22 3 A 0 380 440 60 0                                                                                                                                                                                                                                                         | 6 | 13L   | 13R  | 3     | 22    | 3      | Α    | 45      | 28.7  | 38.0 | 9.3  | 1800  |
| 7 2L 2N 0 22 3 N 0 30.0 44.0 0.0 0                                                                                                                                                                                                                                                      | 7 | 2L    | 2R   | 0     | 22    | 3      | Α    | 0       | 38.0  | 44.0 | 6.0  | 0     |
|                                                                                                                                                                                                                                                                                         |   |       |      |       |       |        |      |         |       |      |      |       |
|                                                                                                                                                                                                                                                                                         |   |       |      |       |       |        |      |         |       |      |      |       |
|                                                                                                                                                                                                                                                                                         |   |       |      |       |       |        |      |         |       |      |      |       |
|                                                                                                                                                                                                                                                                                         |   |       |      |       |       |        |      |         |       |      |      |       |
|                                                                                                                                                                                                                                                                                         |   |       |      |       |       |        |      |         |       |      |      |       |
|                                                                                                                                                                                                                                                                                         |   |       |      |       |       |        |      |         |       |      |      |       |

|   | START | STOP | LOADS | SPEED | BUFFER | TANK | CROSSED | START | END  | FEET | T.OIL |
|---|-------|------|-------|-------|--------|------|---------|-------|------|------|-------|
| 1 | 2L    | 2R   | 0     | 30    | 3      | Α    | 0       | 44.0  | 38.0 | -6.0 | 0     |
| 2 | 12L   | 12R  | 3     | 22    | 3      | Α    | 51      | 38.0  | 28.7 | -9.3 | 2040  |
| 3 | 10L   | 10R  | 3     | 18    | 3      | Α    | 63      | 28.7  | 21.1 | -7.6 | 2520  |
| 4 | 8L    | 8R   | 3     | 18    | 3      | Α    | 75      | 21.1  | 13.5 | -7.6 | 3000  |
| 5 | 6L    | 6R   | 2     | 18    | 3      | Α    | 58      | 13.5  | 8.4  | -5.1 | 2320  |
| 6 | 4L    | 4R   | 1     | 14    | 3      | Α    | 33      | 8.4   | 6.5  | -1.9 | 1320  |
| 7 | 2L    | 2R   | 0     | 14    | 3      | Α    | 0       | 6.5   | 0.0  | -6.5 | 0     |
|   |       |      |       |       |        |      |         |       |      |      |       |
|   |       |      |       |       |        |      |         |       |      |      |       |

Cleaner Ratio Main Mix Cleaner Ratio Back End Mix Cleaner Ratio Back End Distance Buffer RPM: 4 = 700 | 3 = 500 | 2 = 200 | 1 = 100

NA NA NA Forward Reverse Combined

| Item             | 3L-7L:18L-18R  | 8L-12L:18L-18R | 13L-17L:18L-18R | 18L-18R:17R-13R | 18L-18R:12R-8R | 18L-18R:7R-3R  |
|------------------|----------------|----------------|-----------------|-----------------|----------------|----------------|
| Description      | Outside:Middle | Middle:Middle  | Inside:Middle   | Mlddle: Inside  | Middle:Middle  | Middle:Outside |
| Track Zone Ratio | 6.84           | 1,53           | 1               | 1               | 1.53           | 6.84           |