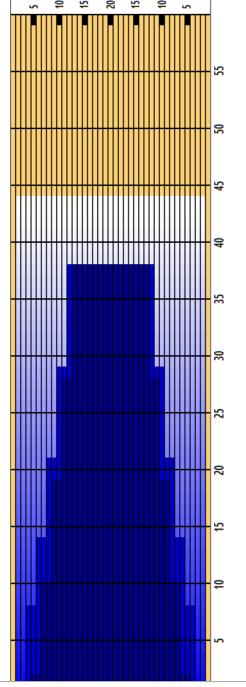

## 2024年2月 レーンコンディション

Oil Pattern Distance **Forward Oil Total Tank Configuration** 

44 12.72 mL A Only

**Reverse Brush Drop Reverse Oil Total Tank A Conditioner** 

38 11.2 mL **ICE**  Oil Per Board **Volume Oil Total Tank B Conditioner** 

40 ul 23.92 mL **ICE** 

| 1 3L 3R 1 18 3 A 35 0.0 0.0 0.0 1400   2 5L 5R 1 18 3 A 31 0.0 2.5 2.5 1240   3 7L 7R 3 18 3 A 81 2.5 10.1 7.6 3240   4 9L 9R 3 22 3 A 69 10.1 19.4 9.3 2760   5 11L 11R 3 22 3 A 57 19.4 28.7 9.3 2280   6 13L 13R 3 22 3 A 45 28.7 38.0 9.3 1800   7 2L 2R 0 22 3 A 0 38.0 44.0 6.0 0 |   | START | STOP | LOADS | SPEED | BUFFER | TANK | CROSSED | START | END  | FEET | T.OIL |
|-----------------------------------------------------------------------------------------------------------------------------------------------------------------------------------------------------------------------------------------------------------------------------------------|---|-------|------|-------|-------|--------|------|---------|-------|------|------|-------|
| 3 7L 7R 3 18 3 A 81 2.5 10.1 7.6 3240<br>4 9L 9R 3 22 3 A 69 10.1 19.4 9.3 2760<br>5 11L 11R 3 22 3 A 57 19.4 28.7 9.3 2280<br>6 13L 13R 3 22 3 A 45 28.7 38.0 9.3 1800                                                                                                                 | 1 | 3L    | 3R   | 1     | 18    | 3      | Α    | 35      | 0.0   | 0.0  | 0.0  | 1400  |
| 4 9L 9R 3 22 3 A 69 10.1 19.4 9.3 2760<br>5 11L 11R 3 22 3 A 57 19.4 28.7 9.3 2280<br>6 13L 13R 3 22 3 A 45 28.7 38.0 9.3 1800                                                                                                                                                          | 2 | 5L    | 5R   | 1     | 18    | 3      | Α    | 31      | 0.0   | 2.5  | 2.5  | 1240  |
| 5 11L 11R 3 22 3 A 57 19.4 28.7 9.3 2280 6 13L 13R 3 22 3 A 45 28.7 38.0 9.3 1800                                                                                                                                                                                                       | 3 | 7L    | 7R   | 3     | 18    | 3      | Α    | 81      | 2.5   | 10.1 | 7.6  | 3240  |
| 6 13L 13R 3 22 3 A 45 28.7 38.0 9.3 1800                                                                                                                                                                                                                                                | 4 | 9L    | 9R   | 3     | 22    | 3      | Α    | 69      | 10.1  | 19.4 | 9.3  | 2760  |
|                                                                                                                                                                                                                                                                                         | 5 | 11L   | 11R  | 3     | 22    | 3      | Α    | 57      | 19.4  | 28.7 | 9.3  | 2280  |
| 7 21 2P 0 22 3 A 0 380 440 60 0                                                                                                                                                                                                                                                         | 6 | 13L   | 13R  | 3     | 22    | 3      | Α    | 45      | 28.7  | 38.0 | 9.3  | 1800  |
| 7 2L 2N 0 22 3 N 0 30.0 44.0 0.0 0                                                                                                                                                                                                                                                      | 7 | 2L    | 2R   | 0     | 22    | 3      | Α    | 0       | 38.0  | 44.0 | 6.0  | 0     |
|                                                                                                                                                                                                                                                                                         |   |       |      |       |       |        |      |         |       |      |      |       |
|                                                                                                                                                                                                                                                                                         |   |       |      |       |       |        |      |         |       |      |      |       |
|                                                                                                                                                                                                                                                                                         |   |       |      |       |       |        |      |         |       |      |      |       |
|                                                                                                                                                                                                                                                                                         |   |       |      |       |       |        |      |         |       |      |      |       |
|                                                                                                                                                                                                                                                                                         |   |       |      |       |       |        |      |         |       |      |      |       |
|                                                                                                                                                                                                                                                                                         |   |       |      |       |       |        |      |         |       |      |      |       |

|   | START | STOP | LOADS | SPEED | BUFFER | TANK | CROSSED | START | END  | FEET | T.OIL |
|---|-------|------|-------|-------|--------|------|---------|-------|------|------|-------|
| 1 | 2L    | 2R   | 0     | 30    | 3      | Α    | 0       | 44.0  | 38.0 | -6.0 | 0     |
| 2 | 12L   | 12R  | 3     | 22    | 3      | Α    | 51      | 38.0  | 28.7 | -9.3 | 2040  |
| 3 | 10L   | 10R  | 3     | 18    | 3      | Α    | 63      | 28.7  | 21.1 | -7.6 | 2520  |
| 4 | 8L    | 8R   | 3     | 18    | 3      | Α    | 75      | 21.1  | 13.5 | -7.6 | 3000  |
| 5 | 6L    | 6R   | 2     | 18    | 3      | Α    | 58      | 13.5  | 8.4  | -5.1 | 2320  |
| 6 | 4L    | 4R   | 1     | 14    | 3      | Α    | 33      | 8.4   | 6.5  | -1.9 | 1320  |
| 7 | 2L    | 2R   | 0     | 14    | 3      | Α    | 0       | 6.5   | 0.0  | -6.5 | 0     |
|   |       |      |       |       |        |      |         |       |      |      |       |
|   |       |      |       |       |        |      |         |       |      |      |       |

Cleaner Ratio Main Mix Cleaner Ratio Back End Mix Cleaner Ratio Back End Distance Buffer RPM: 4 = 700 | 3 = 500 | 2 = 200 | 1 = 100

NA NA NA Forward Reverse Combined

| Item             | 3L-7L:18L-18R  | 8L-12L:18L-18R | 13L-17L:18L-18R | 18L-18R:17R-13R | 18L-18R:12R-8R | 18L-18R:7R-3R  |
|------------------|----------------|----------------|-----------------|-----------------|----------------|----------------|
| Description      | Outside:Middle | Middle:Middle  | Inside:Middle   | Mlddle: Inside  | Middle:Middle  | Middle:Outside |
| Track Zone Ratio | 6.84           | 1,53           | 1               | 1               | 1.53           | 6.84           |