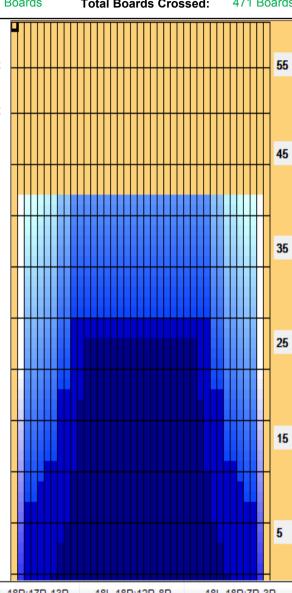

## 岡崎GB3F 2019年2月21日から3月20日まで

Oil Pattern Distance: 42 Feet **Reverse Brush Drop:** 35 Feet Oil Per Board: 50 uL **Reverse Oil Total:** 9.35 mL **Forward Oil Total:** 14.2 mL 23.55 mL **Volume Oil Total:** Forward Boards Crossed: 284 Boards Reverse Boards Crossed: 187 Boards **Total Boards Crossed:** 471 Boards