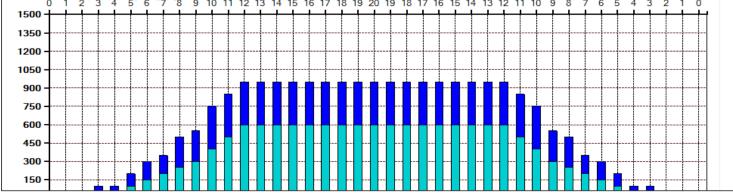

Conditioner:
Type In or Select
One
TransferType:
Type In or Select
One

Forward

Reverse

Combined

Buff

| Item             | 3L-7L:18L-18R                                    | 8L-12L:18L-18R                                   | 13L-17L:18L-18R     | 18L-18R:17R-13R                                  | 18L-18R:12R-8R                                   | 18L-18R:7R-3R                                     |
|------------------|--------------------------------------------------|--------------------------------------------------|---------------------|--------------------------------------------------|--------------------------------------------------|---------------------------------------------------|
| Description      | Outside Track:Middle                             | Middle Track:Middle                              | Inside Track:Middle | MIddle: Inside Track                             | Middle:Middle Track                              | Middle:Outside Track                              |
| Track Zone Ratio | 4.52                                             | 1.32                                             | 1                   | 1                                                | 1.32                                             | 4.52                                              |
| Forward O        | il Reverse Oil 9                                 | 10 11 12 13 14 15 1                              | 6 17 18 19 20 19 18 | 17 16 15 14 13 12                                | 11 10 9 8 7 6 5                                  | 4 3 2 1 0                                         |
| 1500             | <del>                                     </del> | <del>                                     </del> |                     | <del>                                     </del> | <del>                                     </del> | <del>-                                     </del> |
| 1350             | +                                                |                                                  |                     |                                                  | ++                                               |                                                   |
| 1200             |                                                  |                                                  |                     |                                                  |                                                  |                                                   |