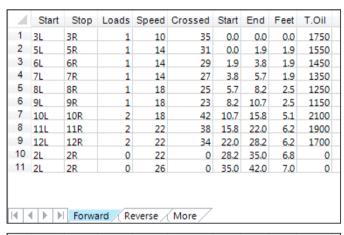

## 岡崎GB3F 2019年2月21日から3月20日まで

Oil Pattern Distance: 42 Feet **Reverse Brush Drop:** 35 Feet Oil Per Board: 50 uL **Reverse Oil Total:** 9.35 mL **Forward Oil Total:** 14.2 mL 23.55 mL **Volume Oil Total:** Forward Boards Crossed: 284 Boards Reverse Boards Crossed: 187 Boards **Total Boards Crossed:** 471 Boards

| - 4 | Start | Stop | Loads | Speed | Crossed | Start | End  | Feet  | T.Oil |  |  |  |  |
|-----|-------|------|-------|-------|---------|-------|------|-------|-------|--|--|--|--|
| - 1 | 2L    | 2R   | 0     | 26    | 0       | 42.0  | 30.0 | -12.0 | 0     |  |  |  |  |
| 2   | 10L   | 10R  | 2     | 26    | 42      | 30.0  | 22.7 | -7.3  | 2100  |  |  |  |  |
| 3   | 8L    | 8R   | 2     | 22    | 50      | 22.7  | 16.5 | -6.2  | 2500  |  |  |  |  |
| 4   | 6L    | 6R   | 1     | 18    | 29      | 16.5  | 14.0 | -2.5  | 1450  |  |  |  |  |
| 5   | 5L    | 5R   | 1     | 18    | 31      | 14.0  | 11.5 | -2.5  | 1550  |  |  |  |  |
| 6   | 3L    | 3R   | 1     | 14    | 35      | 11.5  | 9.6  | -1.9  | 1750  |  |  |  |  |
| 7   | 2L    | 2R   | 0     | 10    | 0       | 9.6   | 0.0  | -9.6  | 0     |  |  |  |  |
|     |       |      |       |       |         |       |      |       |       |  |  |  |  |
|     |       |      |       |       |         |       |      |       |       |  |  |  |  |
|     |       |      |       |       |         |       |      |       |       |  |  |  |  |
|     |       |      |       |       |         |       |      |       |       |  |  |  |  |
|     |       |      |       |       |         |       |      |       |       |  |  |  |  |
|     |       |      |       |       |         |       |      |       |       |  |  |  |  |
|     |       |      |       |       |         |       |      |       |       |  |  |  |  |
| M   |       |      |       |       |         |       |      |       |       |  |  |  |  |