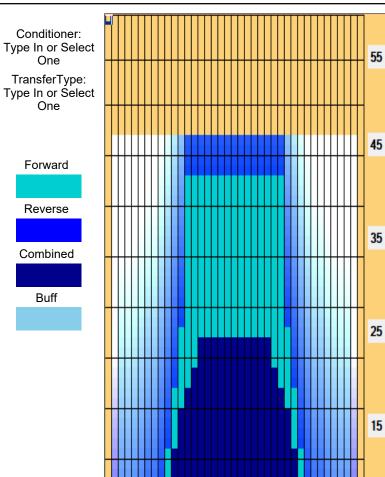

## 2月21日~3月20日デイリーコンディション

5

Reverse Brush Drop: Oil Pattern Distance: 47 Feet 45 Feet Oil Per Board: 45 uL 6.885 mL 22.275 mL **Forward Oil Total:** 15.39 mL **Reverse Oil Total: Volume Oil Total:** 495 Boards Forward Boards Crossed: 342 Boards Reverse Boards Crossed: 153 Boards **Total Boards Crossed:** 

|    | Start                 | Stop  | Loads  | Speed  | Crossed | Start | End  | Feet | T.Oil |
|----|-----------------------|-------|--------|--------|---------|-------|------|------|-------|
| 1  | 3L                    | 3R    | 1      | 10     | 35      | 0.0   | 0.0  | 0.0  | 1575  |
| 2  | 5L                    | 5R    | 1      | 14     | 31      | 0.0   | 1.9  | 1.9  | 1395  |
| 3  | 6L                    | 6R    | 1      | 14     | 29      | 1.9   | 3.8  | 1.9  | 1305  |
| 4  | 7L                    | 7R    | 1      | 18     | 27      | 3.8   | 6.3  | 2.5  | 1215  |
| 5  | 9L                    | 9R    | 2      | 18     | 46      | 6.3   | 11.4 | 5.1  | 2070  |
| 6  | 10L                   | 10R   | 2      | 18     | 42      | 11.4  | 16.5 | 5.1  | 1890  |
| 7  | 11L                   | 11R   | 2      | 22     | 38      | 16.5  | 22.7 | 6.2  | 1710  |
| 8  | 12L                   | 12R   | 2      | 22     | 34      | 22.7  | 28.9 | 6.2  | 1530  |
| 9  | 13L                   | 13R   | 4      | 26     | 60      | 28.9  | 43.6 | 14.7 | 2700  |
| 10 | 2L                    | 2R    | 0      | 26     | 0       | 43.6  | 47.0 | 3.4  | 0     |
|    |                       |       |        |        |         |       |      |      |       |
|    | $\longleftrightarrow$ | Forwa | ard Re | everse | More    |       |      |      |       |

|   | Start | Stop | Loads | Speed | Crossed | Start | End  | Feet  | T.Oil |
|---|-------|------|-------|-------|---------|-------|------|-------|-------|
| 1 | 2L    | 2R   | 0     | 26    | 0       | 47.0  | 27.0 | -20.0 | 0     |
| 2 | 15L   | 15R  | 1     | 18    | 11      | 27.0  | 24.5 | -2.5  | 495   |
| 3 | 14L   | 14R  | 1     | 18    | 13      | 24.5  | 22.0 | -2.5  | 585   |
| 4 | 13L   | 13R  | 1     | 14    | 15      | 22.0  | 20.1 | -1.9  | 675   |
| 5 | 12L   | 12R  | 2     | 14    | 34      | 20.1  | 16.2 | -3.9  | 1530  |
| 6 | 11L   | 11R  | 2     | 14    | 38      | 16.2  | 12.3 | -3.9  | 1710  |
| 7 | 10L   | 10R  | 2     | 10    | 42      | 12.3  | 9.5  | -2.8  | 1890  |
| 8 | 2L    | 2R   | 0     | 10    | 0       | 9.5   | 0.0  | -9.5  | 0     |
|   |       |      |       |       |         |       |      |       |       |