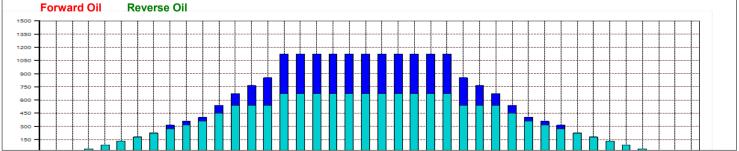

| Item             | 3L-7L:18L-18R        | 8L-12L:18L-18R      | 13L-17L:18L-18R     | 18L-18R:17R-13R      | 18L-18R:12R-8R      | 18L-18R:7R-3R        |  |  |  |
|------------------|----------------------|---------------------|---------------------|----------------------|---------------------|----------------------|--|--|--|
| Description      | Outside Track:Middle | Middle Track:Middle | Inside Track:Middle | Mlddle: Inside Track | Middle:Middle Track | Middle:Outside Track |  |  |  |
| Track Zone Ratio | 8.33                 | 2.45                | 1.13                | 1.13                 | 2.45                | 8.33                 |  |  |  |
| Forward C        | il Reverse Oil       |                     |                     |                      |                     |                      |  |  |  |
|                  |                      |                     |                     |                      |                     |                      |  |  |  |