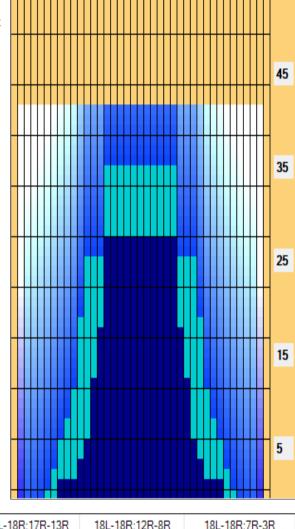

## 11月21日~12月20日デイリーコンディション

55

Oil Pattern Distance: 43 Feet **Reverse Brush Drop:** 43 Feet Oil Per Board: 45 uL 6.75 mL **Forward Oil Total:** 14.805 mL 21.555 mL **Reverse Oil Total: Volume Oil Total:** Forward Boards Crossed: 329 Boards **Reverse Boards Crossed:** 150 Boards **Total Boards Crossed:** 479 Boards

| Item             | 3L-7L:18L-18R        | 8L-12L:18L-18R      | 13L-17L:18L-18R     | 18L-18R:17R-13R      | 18L-18R:12R-8R      | 18L-18R:7R-3R        |  |  |  |
|------------------|----------------------|---------------------|---------------------|----------------------|---------------------|----------------------|--|--|--|
| Description      | Outside Track:Middle | Middle Track:Middle | Inside Track:Middle | Mlddle: Inside Track | Middle:Middle Track | Middle:Outside Track |  |  |  |
| Track Zone Ratio | 8.33                 | 2.45                | 1.13                | 1.13                 | 2.45                | 8.33                 |  |  |  |
| Forward C        | il Reverse Oil       |                     |                     |                      |                     |                      |  |  |  |
|                  |                      |                     |                     |                      |                     |                      |  |  |  |