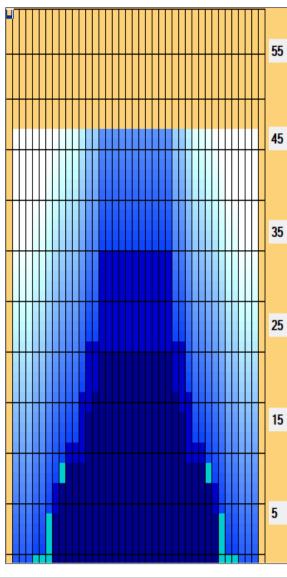

## 8月デイリー

Oil Pattern Distance: 47 Feet **Reverse Brush Drop:** 45 Feet Oil Per Board: **50** uL 14.5 mL 9.45 mL 23.95 mL **Forward Oil Total: Reverse Oil Total: Volume Oil Total:** Forward Boards Crossed: 290 Boards Reverse Boards Crossed: 189 Boards 479 Boards **Total Boards Crossed:** 

|   | Start                 | Stop  | Loads  | Speed  | Crossed | Start | End  | Feet | T.Oil |
|---|-----------------------|-------|--------|--------|---------|-------|------|------|-------|
| 1 | 2L                    | 2R    | 2      | 10     | 74      | 0.0   | 1.4  | 1.4  | 3700  |
| 2 | 5L                    | 5R    | 2      | 14     | 62      | 1.4   | 5.3  | 3.9  | 3100  |
| 3 | 7L                    | 7R    | 2      | 14     | 54      | 5.3   | 9.2  | 3.9  | 2700  |
| 4 | 9L                    | 9R    | 2      | 18     | 46      | 9.2   | 14.3 | 5.1  | 2300  |
| 5 | 13L                   | 13R   | 2      | 18     | 30      | 14.3  | 19.4 | 5.1  | 1500  |
| 6 | 14L                   | 14R   | 1      | 18     | 13      | 19.4  | 21.9 | 2.5  | 650   |
| 7 | 15L                   | 15R   | 1      | 22     | 11      | 21.9  | 25.0 | 3.1  | 550   |
| 8 | 2L                    | 2R    | 0      | 26     | 0       | 25.0  | 47.0 | 22.0 | 0     |
|   |                       |       |        |        |         |       |      |      |       |
|   | $\longleftrightarrow$ | Forwa | ard Pe | everse | More    |       |      |      |       |