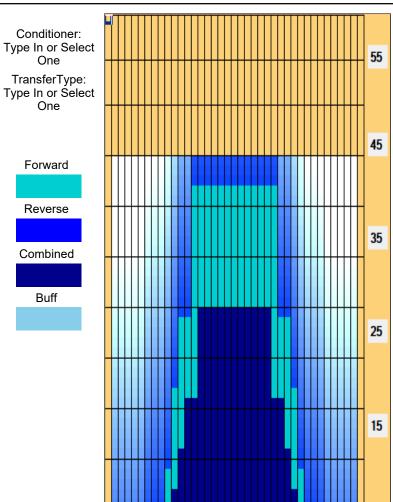

## 8月21日~9月20日デイリーコンディション

45 uL Oil Pattern Distance: 45 Feet **Reverse Brush Drop:** 45 Feet Oil Per Board: 7.02 mL **Forward Oil Total:** 15.615 mL **Reverse Oil Total: Volume Oil Total:** 22.635 mL Forward Boards Crossed: 347 Boards Reverse Boards Crossed: 156 Boards 503 Boards **Total Boards Crossed:** 

| 1305<br>2430 |
|--------------|
| 2430         |
|              |
| 1125         |
| 1890         |
| 2565         |
| 2295         |
| 2340         |
| 0            |
|              |

|   | Start | Stop | Loads | Speed | Crossed | Start | End  | Feet  | T.Oil |
|---|-------|------|-------|-------|---------|-------|------|-------|-------|
| 1 | 2L    | 2R   | 0     | 26    | 0       | 45.0  | 30.0 | -15.0 | 0     |
| 2 | 15L   | 15R  | 3     | 22    | 33      | 30.0  | 20.7 | -9.3  | 1485  |
| 3 | 13L   | 13R  | 2     | 18    | 30      | 20.7  | 15.6 | -5.1  | 1350  |
| 4 | 12L   | 12R  | 2     | 14    | 34      | 15.6  | 11.7 | -3.9  | 1530  |
| 5 | 11L   | 11R  | 2     | 14    | 38      | 11.7  | 7.8  | -3.9  | 1710  |
| 6 | 10L   | 10R  | 1     | 14    | 21      | 7.8   | 5.9  | -1.9  | 945   |
| 7 | 2L    | 2R   | 0     | 10    | 0       | 5.9   | 0.0  | -5.9  | 0     |
|   |       |      |       |       |         |       |      |       |       |

| Item            | 3L-7L:18L-18R           | 8L-12L:18L-18R                | 13L-17L:18L-18R     | 18L-18R:17R-13R      | 18L-18R:12R-8R      | 18L-18R:7R-3R        |    |
|-----------------|-------------------------|-------------------------------|---------------------|----------------------|---------------------|----------------------|----|
| Description     | on Outside Track:Middle | Middle Track:Middle           | Inside Track:Middle | Mlddle: Inside Track | Middle:Middle Track | Middle:Outside Track |    |
| rack Zone Ratio | one Ratio 15            | Zone Ratio 15                 | 2.76                | 1.08                 | 1.08                | 2.76                 | 15 |
| Forward (       | Oil Reverse Oil         |                               |                     |                      |                     |                      |    |
| 1500            |                         |                               |                     |                      |                     |                      |    |
| 1200            |                         |                               |                     |                      |                     |                      |    |
| 1050            |                         | ├ <del></del>                 |                     | <b></b>              |                     | <del>    -</del>     |    |
| 900             |                         | <del>╎┈╎┈<u>╁</u>┈┢╸</del> ┫╌ |                     | ┠╌┠╌╏╌               |                     | <del>    -</del>     |    |
| 750             |                         |                               |                     |                      |                     |                      |    |
| 450             |                         |                               |                     |                      |                     | <del>    -</del>     |    |
| 300             | ┈┼┈┼┈┼┈┼┈╁┈╁┈╂          |                               |                     |                      | ╌┋╌╁╌┼╌┼╌┼╌         | <del>    -</del>     |    |
| ***             |                         |                               |                     |                      |                     |                      |    |