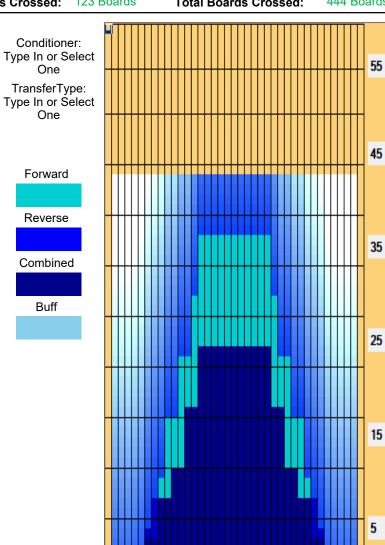

## 4月デイリー

Oil Pattern Distance: 44 Feet **Reverse Brush Drop:** 44 Feet Oil Per Board: 50 uL 16.05 mL 6.15 mL 22.2 mL **Forward Oil Total: Reverse Oil Total: Volume Oil Total:** Forward Boards Crossed: 321 Boards Reverse Boards Crossed: 123 Boards 444 Boards **Total Boards Crossed:** 