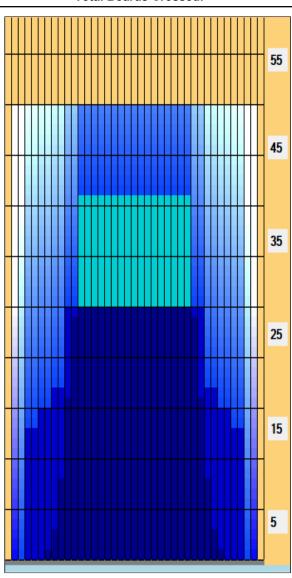

## 12月デイリーコンディション

Oil Pattern Distance: 45 Feet **Reverse Brush Drop:** 45 Feet Oil Per Board: 45 uL **Forward Oil Total:** 14.445 mL **Reverse Oil Total:** 6.75 mL **Volume Oil Total:** 21.195 mL 471 Boards Forward Boards Crossed: 321 Boards Reverse Boards Crossed: 150 Boards **Total Boards Crossed:** 