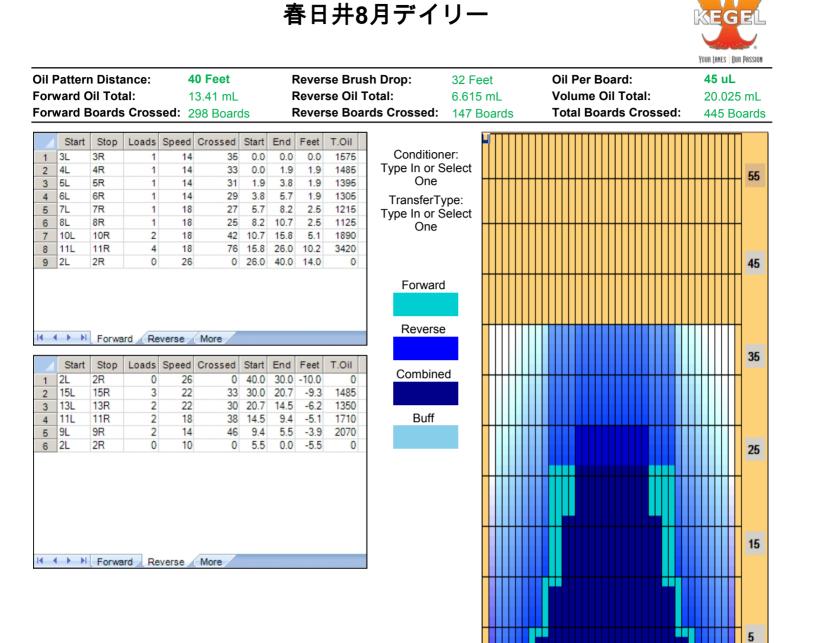

| Item             | 3L-7L:18L-18R        | 8L-12L:18L-18R                                 | 13L-17L:18L-18R                      | 18L-18R:17R-13R                | 18L-18R:12R-8R                | 18L-18R:7R-3R        |
|------------------|----------------------|------------------------------------------------|--------------------------------------|--------------------------------|-------------------------------|----------------------|
| Description      | Outside Track:Middle | Middle Track:Middle                            | Inside Track:Middle                  | MIddle: Inside Track           | Middle:Middle Track           | Middle:Outside Track |
| Track Zone Ratio | 7                    | 1.88                                           | 1.06                                 | 1.06                           | 1.88                          | 7                    |
| Forward O        | il Reverse Oil       |                                                |                                      |                                |                               |                      |
| 1500             |                      |                                                |                                      |                                |                               |                      |
| 1350 -           |                      |                                                |                                      |                                |                               | † <u>†</u> ††        |
| 1200             |                      | +++++++++++++++++++++++++++++++++++++++++      | +++++++++++++++++++++++++++++++      |                                |                               | <u>++-+</u>          |
| 1050             |                      | ++++++++++++++++++++++++++++++++++++++++++++++ | ++-+++++++++++++++++++++++++++++++++ | <u>├</u>                       |                               | <u>+</u> ++          |
| 900              |                      | +                                              |                                      | ▋╌ <mark>┇</mark> ╴┨┓╴┼╶╴┼╴╴┼╴ |                               | +++                  |
| 750              |                      | ╌╧╌╧╌┣╶┣╶┣╴                                    |                                      | ┠╌┠╌┨╌┣╌╆╌╆                    |                               | +++                  |
| 600              |                      |                                                |                                      |                                |                               | <b>┼┼├├</b>          |
| 450              |                      |                                                |                                      |                                | ╍ <mark>╆</mark> ┓╌┼╌╌┼╌╌┼╌╌┼ | <b>↓↓↓↓</b>          |
| 300              |                      |                                                |                                      |                                |                               | <b>↓↓↓↓</b>          |
| 150              | ┈╧╌╧╌┢╌┣╌┣╌┨         |                                                |                                      |                                | ╶┫╴┫╴┫╴┢╶┢╴┢                  |                      |