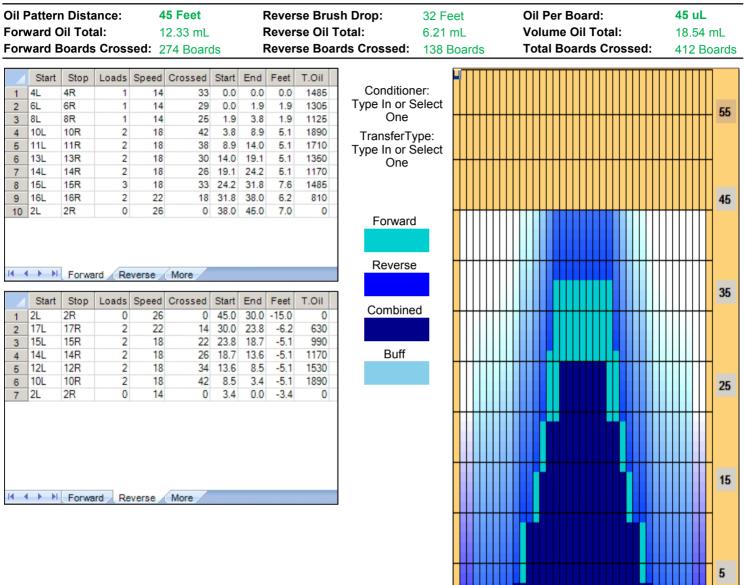

| 春日井7月デイ | リー |
|---------|----|
|---------|----|

| Item                         | 3L-7L:18L-18R        | 8L-12L:18L-18R             | 13L-17L:18L-18R     | 18L-18R:17R-13R                                                    | 18L-18R:12R-8R      | 18L-18R:7R-3R        |  |
|------------------------------|----------------------|----------------------------|---------------------|--------------------------------------------------------------------|---------------------|----------------------|--|
| Description                  | Outside Track:Middle | Middle Track:Middle        | Inside Track:Middle | MIddle: Inside Track                                               | Middle:Middle Track | Middle:Outside Track |  |
| Track Zone Ratio             | 21.67                | 3.94                       | 1.27                | 1.27                                                               | 3.94                | 21.67                |  |
| Forward Oil Reverse Oil      |                      |                            |                     |                                                                    |                     |                      |  |
| 1500<br>1350<br>1200<br>1050 |                      |                            |                     |                                                                    |                     |                      |  |
| 900                          |                      | ···┼···┼···┼···┼··┣┓··┣··┣ |                     |                                                                    |                     |                      |  |
| 600                          |                      |                            |                     | ┍╴ <mark>╸╴╸</mark> ╸╴ <mark>╸╴╴╴╴╴╴╴╴╴╴╴╴╴╴╴╴╴╴╴╴╴╴╴╴╴╴╴╴╴</mark> |                     |                      |  |
| 300                          |                      |                            |                     |                                                                    | -                   |                      |  |
| 150                          |                      |                            |                     |                                                                    |                     |                      |  |