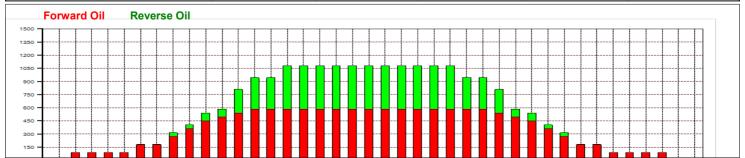

## 春日井4月デイリー

47 Feet Oil Per Board: Oil Pattern Distance: Reverse Brush Drop: 27 Feet 45 uL Forward Oil Total: 14.445 mL **Reverse Oil Total:** 7.965 mL **Volume Oil Total:** 22.41 mL Forward Boards Crossed: 321 Boards Reverse Boards Crossed: 177 Boards **Total Boards Crossed:** 498 Boards

## 春日井4月デイリー

Oil Pattern Distance: 47 Feet Reverse Brush Drop: Oil Per Board: 45 uL 27 Feet **Forward Oil Total: Volume Oil Total: Reverse Oil Total:** 14.445 mL 7.965 mL 22.41 mL Forward Boards Crossed: 321 Boards Reverse Boards Crossed: 177 Boards **Total Boards Crossed:** 498 Boards