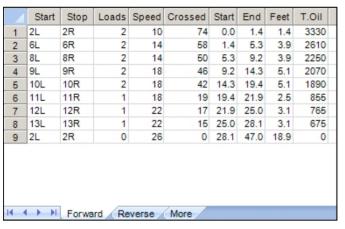

| 3 13L 13R 2 18 30 25.7 20.6 -5.1 138   4 12L 12R 4 18 68 20.6 10.4 -10.2 306   5 10L 10R 1 14 21 10.4 8.5 -1.9 94                                       |   | Start | Stop | Loads | Speed | Crossed | Start | End  | Feet  | T.Oil |
|---------------------------------------------------------------------------------------------------------------------------------------------------------|---|-------|------|-------|-------|---------|-------|------|-------|-------|
| 3 13L 13R 2 18 30 25.7 20.6 -5.1 133<br>4 12L 12R 4 18 68 20.6 10.4 -10.2 300<br>5 10L 10R 1 14 21 10.4 8.5 -1.9 94<br>6 8L 8R 1 14 25 8.5 6.6 -1.9 112 | 1 | 2L    | 2R   | 0     | 26    | 0       | 47.0  | 35.0 | -12.0 | 0     |
| 4 12L 12R 4 18 68 20.6 10.4 -10.2 300<br>5 10L 10R 1 14 21 10.4 8.5 -1.9 94<br>6 8L 8R 1 14 25 8.5 6.6 -1.9 112                                         | 2 | 15L   | 15R  |       | 22    | 33      | 35.0  | 25.7 | -9.3  | 1485  |
| 5 10L 10R 1 14 21 10.4 8.5 -1.9 94 6 8L 8R 1 14 25 8.5 6.6 -1.9 112                                                                                     | 3 | 13L   | 13R  | 2     | 18    | 30      | 25.7  | 20.6 | -5.1  | 1350  |
| 6 8L 8R 1 14 25 8.5 6.6 -1.9 112                                                                                                                        | 4 | 12L   | 12R  | 4     | 18    | 68      | 20.6  | 10.4 | -10.2 | 3060  |
|                                                                                                                                                         | 5 | 10L   | 10R  | 1     | 14    | 21      | 10.4  | 8.5  | -1.9  | 945   |
| 7 2L 2R 0 10 0 6.6 0.0 -6.6                                                                                                                             | 6 | 8L    | 8R   | 1     | 14    | 25      | 8.5   | 6.6  | -1.9  | 1125  |
|                                                                                                                                                         | 7 | 2L    | 2R   | 0     | 10    | 0       | 6.6   | 0.0  | -6.6  | 0     |
|                                                                                                                                                         |   |       |      |       |       |         |       |      |       |       |