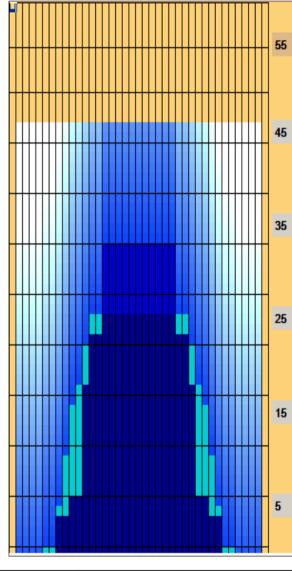

## 春日井4月デイリー

47 Feet Oil Per Board: Oil Pattern Distance: Reverse Brush Drop: 27 Feet 45 uL Forward Oil Total: 14.445 mL **Reverse Oil Total:** 7.965 mL **Volume Oil Total:** 22.41 mL Forward Boards Crossed: 321 Boards Reverse Boards Crossed: 177 Boards **Total Boards Crossed:** 498 Boards

## 春日井4月デイリー

Oil Pattern Distance: 47 Feet Reverse Brush Drop: Oil Per Board: 45 uL 27 Feet **Forward Oil Total: Volume Oil Total: Reverse Oil Total:** 14.445 mL 7.965 mL 22.41 mL Forward Boards Crossed: 321 Boards Reverse Boards Crossed: 177 Boards **Total Boards Crossed:** 498 Boards