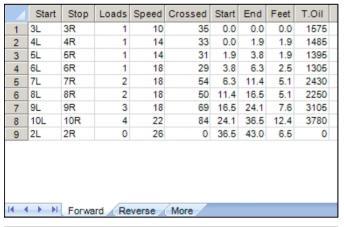

## 春日井3月デイリー

43 Feet Oil Per Board: Oil Pattern Distance: **Reverse Brush Drop:** 27 Feet 45 uL Forward Oil Total: 17.325 mL **Reverse Oil Total:** 5.895 mL **Volume Oil Total:** 23.22 mL Forward Boards Crossed: 385 Boards Reverse Boards Crossed: 131 Boards **Total Boards Crossed:** 516 Boards

## 春日井3月デイリー

Oil Pattern Distance: 43 Feet Reverse Brush Drop: Oil Per Board: 45 uL 27 Feet **Forward Oil Total: Volume Oil Total: Reverse Oil Total:** 17.325 mL 5.895 mL 23.22 mL Forward Boards Crossed: 385 Boards Reverse Boards Crossed: 131 Boards **Total Boards Crossed:** 516 Boards