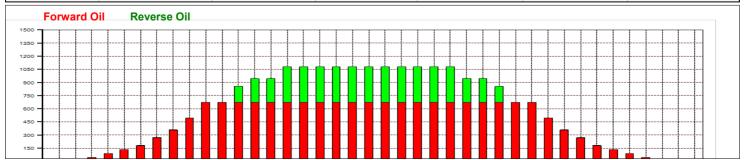

## 春日井3月デイリー

43 Feet Oil Per Board: Oil Pattern Distance: **Reverse Brush Drop:** 27 Feet 45 uL Forward Oil Total: 17.325 mL **Reverse Oil Total:** 5.895 mL **Volume Oil Total:** 23.22 mL Forward Boards Crossed: 385 Boards Reverse Boards Crossed: 131 Boards **Total Boards Crossed:** 516 Boards

## 春日井3月デイリー

Oil Pattern Distance: 43 Feet Reverse Brush Drop: Oil Per Board: 45 uL 27 Feet **Forward Oil Total: Volume Oil Total: Reverse Oil Total:** 17.325 mL 5.895 mL 23.22 mL Forward Boards Crossed: 385 Boards Reverse Boards Crossed: 131 Boards **Total Boards Crossed:** 516 Boards