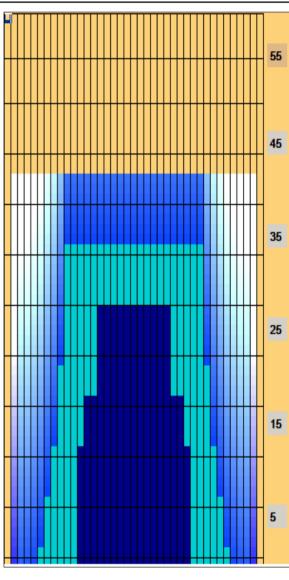

## 春日井3月デイリー

43 Feet Oil Per Board: Oil Pattern Distance: **Reverse Brush Drop:** 27 Feet 45 uL Forward Oil Total: 17.325 mL **Reverse Oil Total:** 5.895 mL **Volume Oil Total:** 23.22 mL Forward Boards Crossed: 385 Boards Reverse Boards Crossed: 131 Boards **Total Boards Crossed:** 516 Boards

## 春日井3月デイリー

Oil Pattern Distance: 43 Feet Reverse Brush Drop: Oil Per Board: 45 uL 27 Feet **Forward Oil Total: Volume Oil Total: Reverse Oil Total:** 17.325 mL 5.895 mL 23.22 mL Forward Boards Crossed: 385 Boards Reverse Boards Crossed: 131 Boards **Total Boards Crossed:** 516 Boards