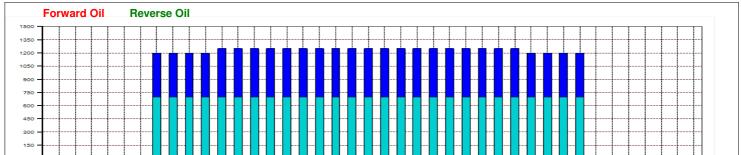

## サードマスター

Oil Pattern Distance: 33 Feet 33 Feet Oil Per Board: 50 uL **Reverse Brush Drop:** Forward Oil Total: 18.9 mL **Reverse Oil Total:** 14.45 mL **Volume Oil Total:** 33.35 mL 289 Boards 667 Boards Forward Boards Crossed: 378 Boards Reverse Boards Crossed: **Total Boards Crossed:** 