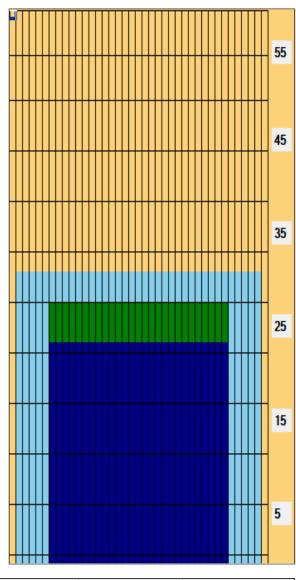

## サードマスター

Oil Pattern Distance: 33 Feet 33 Feet Oil Per Board: 50 uL **Reverse Brush Drop:** Forward Oil Total: 18.9 mL **Reverse Oil Total:** 14.45 mL **Volume Oil Total:** 33.35 mL 289 Boards 667 Boards Forward Boards Crossed: 378 Boards Reverse Boards Crossed: **Total Boards Crossed:** 