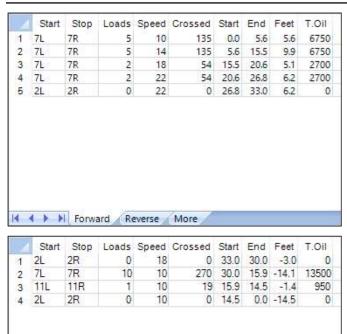

## サードマスター

Oil Pattern Distance: 33 Feet 33 Feet Oil Per Board: 50 uL **Reverse Brush Drop:** Forward Oil Total: 18.9 mL **Reverse Oil Total:** 14.45 mL **Volume Oil Total:** 33.35 mL 289 Boards 667 Boards Forward Boards Crossed: 378 Boards Reverse Boards Crossed: **Total Boards Crossed:** 