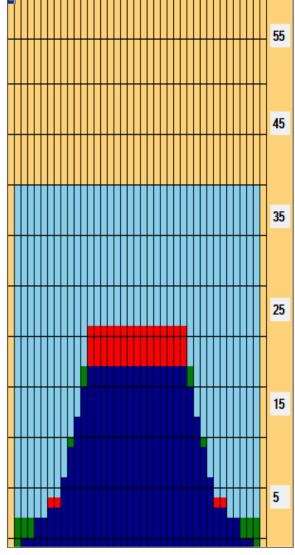

## JPBA NAMIKI EMIKO 2025 40F

Oil Pattern Distance: 40 Feet 22 Feet Oil Per Board: **Reverse Brush Drop:** 50 uL 17.55 mL 10.25 mL 27.8 mL Forward Oil Total: **Reverse Oil Total: Volume Oil Total:** Forward Boards Crossed: 351 Boards **Reverse Boards Crossed:** 205 Boards **Total Boards Crossed:** 556 Boards