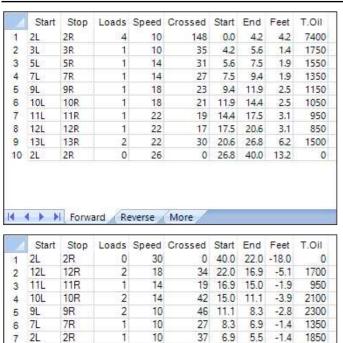

## JPBA NAMIKI EMIKO 2025 40F

Oil Pattern Distance: 40 Feet 22 Feet Oil Per Board: **Reverse Brush Drop:** 50 uL 17.55 mL 10.25 mL 27.8 mL Forward Oil Total: **Reverse Oil Total: Volume Oil Total:** Forward Boards Crossed: 351 Boards **Reverse Boards Crossed:** 205 Boards **Total Boards Crossed:** 556 Boards

10

10

0

Id d ▶ ▶ Forward Reverse More

37 6.9

0

5.5

5.5

0.0

-5.5

7 2L

8 2L 2R

2R

|                                                                                       | <br> |
|---------------------------------------------------------------------------------------|------|
|                                                                                       |      |
| Conditioner:<br>Type In or Select<br>One<br>TransferType:<br>Type In or Select<br>One |      |
|                                                                                       |      |
|                                                                                       |      |
| Forward                                                                               |      |
| Reverse                                                                               |      |
|                                                                                       |      |