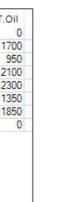

## JPBA NAMIKI EMIKO 2025 40F

Oil Pattern Distance: 40 Feet 22 Feet Oil Per Board: **Reverse Brush Drop:** 50 uL 17.55 mL 10.25 mL 27.8 mL Forward Oil Total: **Reverse Oil Total: Volume Oil Total:** Forward Boards Crossed: 351 Boards **Reverse Boards Crossed:** 205 Boards **Total Boards Crossed:** 556 Boards