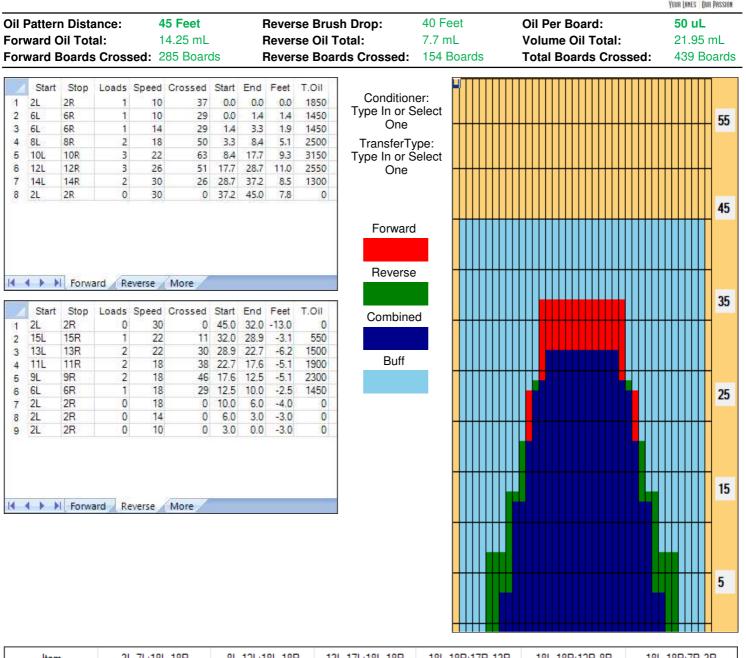

## handa 2024.2 45F

| Item            | 3L-7L:18L-18R                | 8L-12L:18L-18R      | 13L-17L:18L-18R     | 18L-18R:17R-13R      | 18L-18R:12R-8R      | 18L-18R:7R-3R                                                                                                                                                                                                                                                                                                                                                |
|-----------------|------------------------------|---------------------|---------------------|----------------------|---------------------|--------------------------------------------------------------------------------------------------------------------------------------------------------------------------------------------------------------------------------------------------------------------------------------------------------------------------------------------------------------|
| escription      | Outside Track:Middle         | Middle Track:Middle | Inside Track:Middle | Middle: Inside Track | Middle:Middle Track | Middle:Outside Track                                                                                                                                                                                                                                                                                                                                         |
| rack Zone Ratio | 9.55                         | 1.94                | 1.04                | 1.04                 | 1.94                | 9.55                                                                                                                                                                                                                                                                                                                                                         |
| Forward O       | il Reverse Oil               |                     |                     |                      |                     |                                                                                                                                                                                                                                                                                                                                                              |
| 1500            |                              |                     |                     |                      |                     |                                                                                                                                                                                                                                                                                                                                                              |
| 1200            |                              |                     |                     | ····                 |                     | <u>+</u>                                                                                                                                                                                                                                                                                                                                                     |
| 1050            |                              | ┈┼┈┼┈┼┈┟╴┢╸┢╸       |                     |                      |                     | ++++                                                                                                                                                                                                                                                                                                                                                         |
| 900             |                              |                     |                     |                      |                     | ++++                                                                                                                                                                                                                                                                                                                                                         |
| 750             |                              |                     |                     |                      |                     | <u>++++</u>                                                                                                                                                                                                                                                                                                                                                  |
| 450             |                              |                     |                     |                      |                     | ļļļ                                                                                                                                                                                                                                                                                                                                                          |
| 300             | ┈┼┈╌┼┈╌╁┈╻ <mark>┢╶</mark> ╏ |                     |                     |                      |                     | <b>↓↓↓↓↓↓↓↓↓↓↓↓↓↓↓↓↓↓↓↓↓↓↓↓↓↓↓↓↓↓↓↓↓↓↓↓↓↓↓↓↓↓↓↓↓↓↓↓↓↓↓↓↓↓↓↓↓↓↓↓↓↓↓↓↓↓↓↓↓↓↓↓↓↓↓↓↓↓↓↓↓↓↓↓↓↓↓↓↓↓↓↓↓↓↓↓↓↓↓↓↓↓↓↓↓↓↓↓↓↓↓↓↓↓↓↓↓↓↓↓↓↓↓↓↓↓↓↓↓↓↓↓↓↓↓↓↓↓↓↓↓↓↓↓↓↓↓↓↓↓↓↓↓↓↓↓↓↓↓↓↓↓↓↓↓↓↓↓↓↓↓↓↓↓↓↓↓↓↓↓↓↓↓↓↓↓↓↓↓↓↓↓↓↓↓↓↓↓↓↓↓↓↓↓↓↓↓↓↓↓↓↓↓↓↓↓↓↓↓↓↓↓↓↓↓↓↓↓↓↓↓↓↓↓↓↓↓↓↓↓↓↓↓↓↓↓↓↓↓↓↓↓↓↓↓↓↓↓↓↓↓↓↓↓↓↓↓↓↓↓↓↓↓↓↓↓↓↓↓↓↓↓↓↓↓↓↓↓↓↓↓↓↓↓↓↓↓↓↓↓↓↓↓↓↓↓↓↓↓↓↓↓↓↓↓↓↓↓↓↓↓↓↓↓↓↓↓↓↓↓↓↓↓↓↓↓↓↓↓↓↓</b> |
| 150             | ┈┊╌╌┊╌╒╋╌╋╌╏┠╌╏╶╴            |                     |                     |                      | ╌┨╌┨╌┨╌╸╪╌╌         | +                                                                                                                                                                                                                                                                                                                                                            |