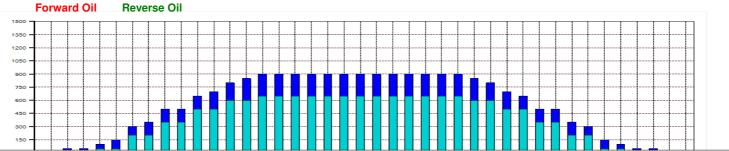

Conditioner: Type In or Select One TransferType: Type In or Select One

| Item                    | 3L-7L:18L-18R        | 8L-12L:18L-18R      | 13L-17L:18L-18R     | 18L-18R:17R-13R      | 18L-18R:12R-8R      | 18L-18R:7R-3R        |  |  |  |  |  |
|-------------------------|----------------------|---------------------|---------------------|----------------------|---------------------|----------------------|--|--|--|--|--|
| Description             | Outside Track:Middle | Middle Track:Middle | Inside Track:Middle | Middle: Inside Track | Middle:Middle Track | Middle:Outside Track |  |  |  |  |  |
| Track Zone Ratio        | 4.74                 | 1.43                | 1.01                | 1.01                 | 1.43                | 4.74                 |  |  |  |  |  |
| Forward Oil Reverse Oil |                      |                     |                     |                      |                     |                      |  |  |  |  |  |
| 1350                    |                      |                     |                     |                      |                     |                      |  |  |  |  |  |