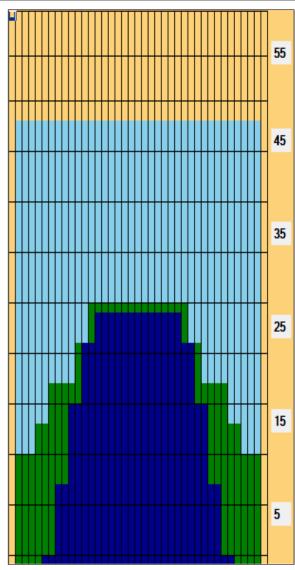

## handa 2023.12 48F

Oil Pattern Distance: 48 Feet **Reverse Brush Drop:** 40 Feet Oil Per Board: 50 uL 15.25 mL 6.45 mL **Volume Oil Total:** 21.7 mL **Forward Oil Total: Reverse Oil Total:** Forward Boards Crossed: 305 Boards **Reverse Boards Crossed:** 129 Boards **Total Boards Crossed:** 434 Boards

|   | Start | Stop | Loads | Speed | Crossed | Start | End  | Feet | T.Oil |
|---|-------|------|-------|-------|---------|-------|------|------|-------|
| 1 | 4L    | 4R   | 1     | 10    | 33      | 0.0   | 0.0  | 0.0  | 1650  |
| 2 | 6L    | 6R   | 1     | 10    | 29      | 0.0   | 1.4  | 1.4  | 1450  |
| 3 | 6L    | 6R   | 2     | 14    | 58      | 1.4   | 5.3  | 3.9  | 2900  |
| 4 | 8L    | 8R   | 3     | 18    | 75      | 5.3   | 12.9 | 7.6  | 3750  |
| 5 | 10L   | 10R  | 3     | 18    | 63      | 12.9  | 20.5 | 7.6  | 3150  |
| 6 | 12L   | 12R  | 2     | 22    | 34      | 20.5  | 26.7 | 6,2  | 1700  |
| 7 | 14L   | 14R  | 1     | 22    | 13      | 26.7  | 29.8 | 3.1  | 650   |
| 8 | 2L    | 2R   | 0     | 30    | 0       | 29.8  | 48.0 | 18.2 | 0     |
|   |       |      |       |       |         |       |      |      |       |
|   |       |      |       |       |         |       |      |      |       |

|   | Start | Stop | Loads | Speed | Crossed | Start | End  | Feet  | T.Oil |
|---|-------|------|-------|-------|---------|-------|------|-------|-------|
| Г | 2L    | 2R   | 0     | 30    | 0       | 48.0  | 30.0 | -18.0 | 0     |
| 2 | 13L   | 13R  | 1     | 30    | 15      | 30.0  | 25.8 | -4.2  | 750   |
| 3 | 11L   | 11R  | 1     | 30    | 19      | 25.8  | 21.6 | -4.2  | 950   |
| 1 | 7L    | 7R   | 1     | 26    | 27      | 21.6  | 18.0 | -3.6  | 1350  |
| 5 | 5L    | 5R   | 1     | 22    | 31      | 18.0  | 14.9 | -3.1  | 1550  |
| 3 | 2L    | 2R   | 1     | 18    | 37      | 14.9  | 12.4 | -2.5  | 1850  |
| 7 | 2L    | 2R   | 0     | 14    | 0       | 12.4  | 3.0  | -9.4  | 0     |
| 3 | 2L    | 2R   | 0     | 10    | 0       | 3.0   | 0.0  | -3.0  | 0     |
|   |       |      |       |       |         |       |      |       |       |