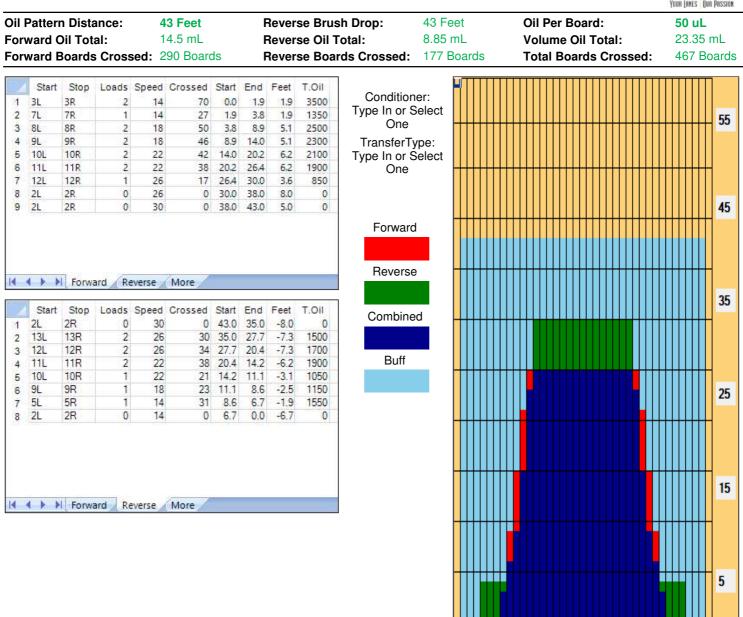

## ALL GB FT 2023 9.21-11.20

| Item<br>Description          | 3L-7L:18L-18R<br>Outside Track:Middle | 8L-12L:18L-18R<br>Middle Track:Middle | 13L-17L:18L-18R<br>Inside Track:Middle | 18L-18R:17R-13R<br>Middle: Inside Track | 18L-18R:12R-8R<br>Middle:Middle Track | 18L-18R:7R-3R<br>Middle:Outside Track |
|------------------------------|---------------------------------------|---------------------------------------|----------------------------------------|-----------------------------------------|---------------------------------------|---------------------------------------|
| Track Zone Ratio             | 7.5                                   | 1.69                                  | 1                                      | 1                                       | 1.69                                  | 7.5                                   |
| Forward O                    | il Reverse Oil                        |                                       |                                        |                                         |                                       |                                       |
| 1500<br>1350<br>1200<br>1050 |                                       |                                       |                                        |                                         |                                       |                                       |
| 900                          |                                       |                                       |                                        |                                         |                                       |                                       |
| 600 <b>-</b>                 |                                       |                                       |                                        |                                         |                                       |                                       |
| 300                          |                                       |                                       |                                        |                                         | ╌┨╌┠╌┇╌╈╌┊┄┊┄┊┄<br>╌┨╶┠┠╌┠╌╋╌╈╌╈╌     |                                       |