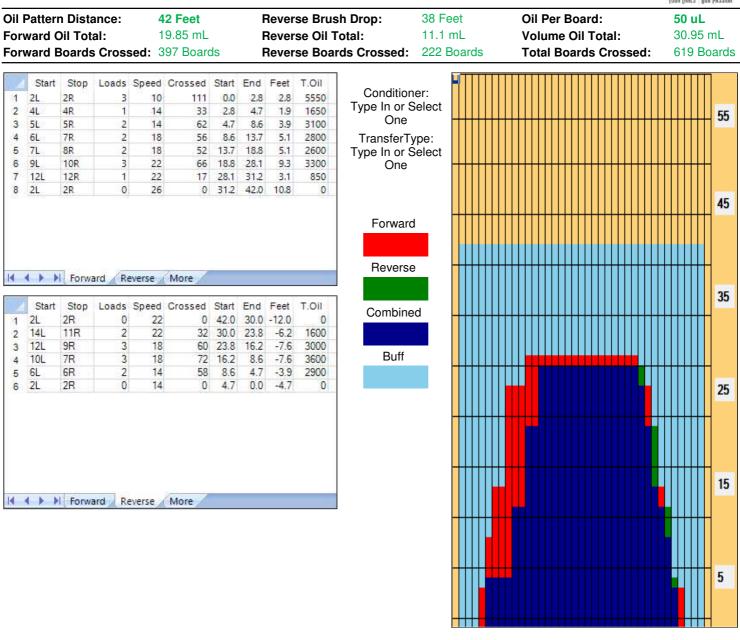

## 2023グリコセブンティーンアイス42F





| Iter                        |         | 3L-7L:18L-18R        |                |     |      |          | 8L-12L:18L-18R      |      |  |  |   |                     | 13L-17L:18L-18R |      |  |  |                      |  | 18L-18R:17R-13R |   |  |     |                     |  |  | 18L-18R:12R-8R |      |                      |  |          |  | 18L-18R:7R-3R |      |  |  |  |   |  |
|-----------------------------|---------|----------------------|----------------|-----|------|----------|---------------------|------|--|--|---|---------------------|-----------------|------|--|--|----------------------|--|-----------------|---|--|-----|---------------------|--|--|----------------|------|----------------------|--|----------|--|---------------|------|--|--|--|---|--|
| Description