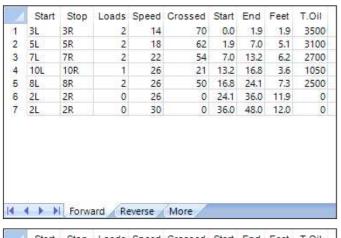

|   | Start | Stop | Loads | Speed | Crossed | Start | End  | Feet  | T.Oil |
|---|-------|------|-------|-------|---------|-------|------|-------|-------|
| 1 | 2L    | 2R   | 0     | 30    | 0       | 48.0  | 37.0 | -11.0 | 0     |
| 2 | 12L   | 12R  | 2     | 26    | 34      | 37.0  | 29.7 | -7.3  | 1700  |
| 3 | 11L   | 11R  | 2     | 26    | 38      | 29.7  | 22.4 | -7.3  | 1900  |
| 4 | 10L   | 10R  | 1     | 26    | 21      | 22.4  | 18.8 | -3.6  | 1050  |
| 5 | 9L    | 9R   | 1     | 26    | 23      | 18.8  | 15.2 | -3.6  | 1150  |
| 3 | 8L    | 8R   | 1     | 22    | 25      | 15.2  | 12.1 | -3.1  | 1250  |
| 7 | 4L    | 4R   | 1     | 18    | 33      | 12.1  | 9.6  | -2.5  | 1650  |
| 3 | 16L   | 17R  | 1.    | 14    | 8       | 9.6   | 7.7  | -1.9  | 400   |
| 9 | 2L    | 2R   | 0     | 14    | 0       | 7.7   | 0.0  | -7.7  | 0     |
|   |       |      |       |       |         |       |      |       |       |