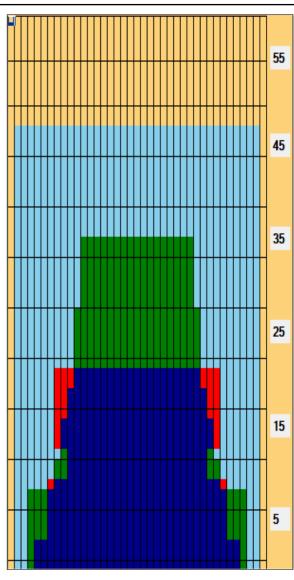

## handa 2023.2 48F

Oil Pattern Distance: 48 Feet **Reverse Brush Drop:** 48 Feet Oil Per Board: 50 uL 12.85 mL 9.1 mL 21.95 mL **Forward Oil Total: Reverse Oil Total: Volume Oil Total:** Forward Boards Crossed: 257 Boards **Reverse Boards Crossed:** 182 Boards **Total Boards Crossed:** 439 Boards