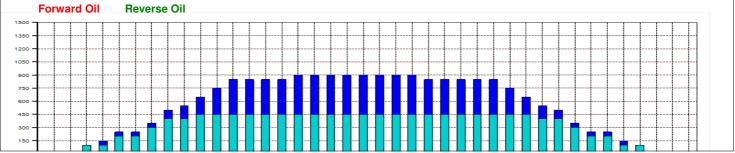

Conditioner: Type In or Select One TransferType: Type In or Select One

| Item                    | 3L-7L:18L-18R        | 8L-12L:18L-18R      | 13L-17L:18L-18R     | 18L-18R:17R-13R      | 18L-18R:12R-8R      | 18L-18R:7R-3R        |  |  |  |  |  |  |
|-------------------------|----------------------|---------------------|---------------------|----------------------|---------------------|----------------------|--|--|--|--|--|--|
| Description             | Outside Track:Middle | Middle Track:Middle | Inside Track:Middle | MIddle: Inside Track | Middle:Middle Track | Middle:Outside Track |  |  |  |  |  |  |
| Track Zone Ratio        | 4.09                 | 1.36                | 1.03                | 1.05                 | 1.36                | 4.09                 |  |  |  |  |  |  |
| Forward Oil Reverse Oil |                      |                     |                     |                      |                     |                      |  |  |  |  |  |  |
| 1500                    |                      |                     |                     |                      |                     |                      |  |  |  |  |  |  |