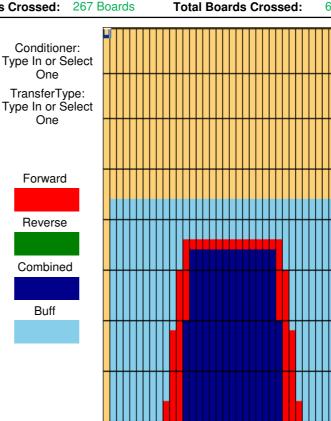

## 2023 JBC全日本年齡別42F

55

45

35

25

15

5

Oil Pattern Distance: 42 Feet **Reverse Brush Drop:** 37 Feet Oil Per Board: 50 uL Forward Oil Total: 20.9 mL **Reverse Oil Total:** 13.35 mL **Volume Oil Total:** 34.25 mL **Reverse Boards Crossed:** Forward Boards Crossed: 418 Boards 267 Boards **Total Boards Crossed:** 685 Boards