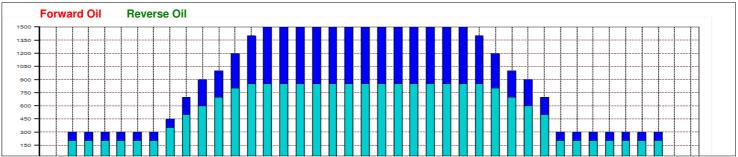

## 2023 JBC全日本年齡別42F

55

45

35

25

15

5

Oil Pattern Distance: 42 Feet **Reverse Brush Drop:** 37 Feet Oil Per Board: 50 uL Forward Oil Total: 20.9 mL **Reverse Oil Total:** 13.35 mL **Volume Oil Total:** 34.25 mL **Reverse Boards Crossed:** Forward Boards Crossed: 418 Boards 267 Boards **Total Boards Crossed:** 685 Boards