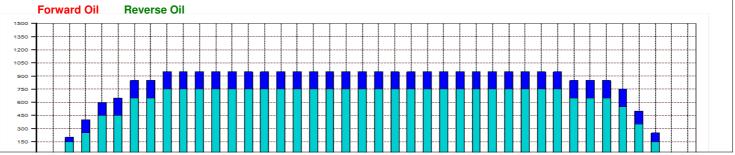

Reverse

Combined

Buff

| Item                    | 3L-7L:18L-18R        | 8L-12L:18L-18R      | 13L-17L:18L-18R     | 18L-18R:17R-13R      | 18L-18R:12R-8R      | 18L-18R:7R-3R        |
|-------------------------|----------------------|---------------------|---------------------|----------------------|---------------------|----------------------|
| Description             | Outside Track:Middle | Middle Track:Middle | Inside Track:Middle | MIddle: Inside Track | Middle:Middle Track | Middle:Outside Track |
| Track Zone Ratio        | 1.42                 | 1                   | 1                   | 1                    | 1                   | 1,25                 |
| Forward Oil Reverse Oil |                      |                     |                     |                      |                     |                      |
| 1500                    |                      |                     |                     |                      |                     |                      |