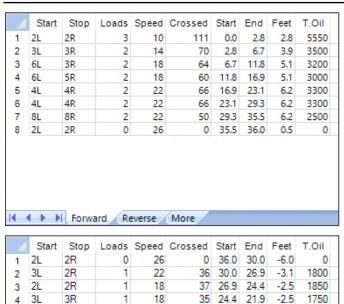

## 2022NBF全日本男子36F

5

Oil Pattern Distance: 36 Feet 30 Feet Oil Per Board: **Reverse Brush Drop:** 50 uL 24.35 mL 31.35 mL **Forward Oil Total: Reverse Oil Total:** 7 mL **Volume Oil Total:** Forward Boards Crossed: 487 Boards **Reverse Boards Crossed:** 140 Boards **Total Boards Crossed:** 627 Boards