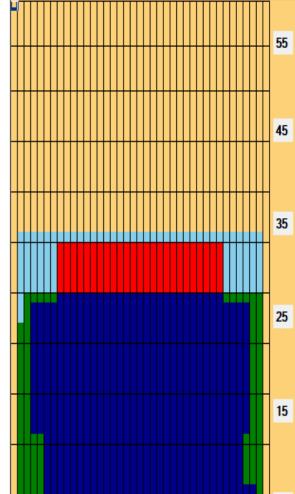

## 2022NBF全日本男子36F

5

Oil Pattern Distance: 36 Feet 30 Feet Oil Per Board: **Reverse Brush Drop:** 50 uL 24.35 mL 31.35 mL **Forward Oil Total: Reverse Oil Total:** 7 mL **Volume Oil Total:** Forward Boards Crossed: 487 Boards **Reverse Boards Crossed:** 140 Boards **Total Boards Crossed:** 627 Boards