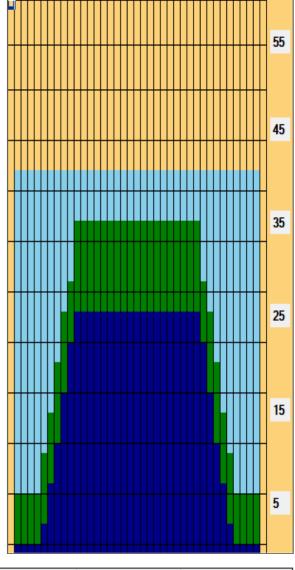

## 2022 ウェッブアイカップ42F

Oil Pattern Distance: 42 Feet 42 Feet Oil Per Board: **Reverse Brush Drop:** 50 uL 36.45 mL **Forward Oil Total:** 19.4 mL **Reverse Oil Total:** 17.05 mL **Volume Oil Total:** Forward Boards Crossed: 388 Boards **Reverse Boards Crossed:** 341 Boards 729 Boards **Total Boards Crossed:** 