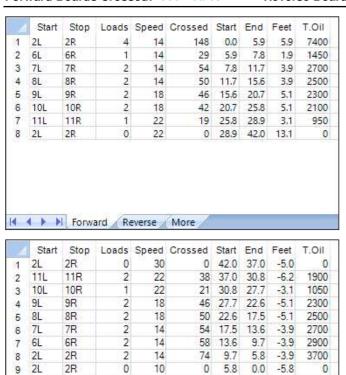

## 2022 ウェッブアイカップ42F

Oil Pattern Distance: 42 Feet 42 Feet Oil Per Board: **Reverse Brush Drop:** 50 uL 36.45 mL **Forward Oil Total:** 19.4 mL **Reverse Oil Total:** 17.05 mL **Volume Oil Total:** Forward Boards Crossed: 388 Boards **Reverse Boards Crossed:** 341 Boards 729 Boards **Total Boards Crossed:** 