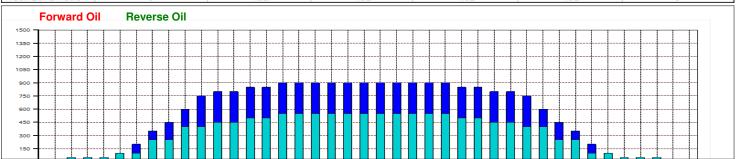

## handa 2022.8 43F

38 Feet Oil Pattern Distance: 43 Feet **Reverse Brush Drop:** Oil Per Board: 50 uL **Forward Oil Total:** 13.15 mL Reverse Oil Total: 8.55 mL **Volume Oil Total:** 21.7 mL Forward Boards Crossed: 263 Boards **Reverse Boards Crossed:** 171 Boards **Total Boards Crossed:** 434 Boards

|    | Start | Stop | Loads | Speed | Crossed | Start | End  | Feet | T.Oil |
|----|-------|------|-------|-------|---------|-------|------|------|-------|
| 1  | 2L.   | 2R   | 1     | 10    | 37      | 0.0   | 0.0  | 0.0  | 1850  |
| 2  | 5L    | 5R   | 1     | 10    | 31      | 0.0   | 1.4  | 1.4  | 1550  |
| 3  | 7L    | 7R   | 2     | 10    | 54      | 1.4   | 4.2  | 2.8  | 2700  |
| 4  | 7L    | 7R   | 1     | 14    | 27      | 4.2   | 6.1  | 1.9  | 1350  |
| 5  | 9L    | 9R   | 1     | 14    | 23      | 6.1   | 8.0  | 1.9  | 1150  |
| 6  | 9L    | 9R   | 2     | 18    | 46      | 8.0   | 13.1 | 5.1  | 2300  |
| 7  | 11L   | 11R  | 1     | 22    | 19      | 13.1  | 16.2 | 3.1  | 950   |
| 8  | 13L   | 13R  | 1     | 22    | 15      | 16.2  | 19.3 | 3.1  | 750   |
| 9  | 15L   | 15R  | 1     | 22    | 11      | 19.3  | 22.4 | 3.1  | 550   |
| 10 | 2L    | 2R   | 0     | 22    | 0       | 22.4  | 43.0 | 20.6 | 0     |

| 2 10L 10R 3 22 63 28.0 18.7 -9.3 3150<br>3 8L 8R 2 18 50 18.7 13.6 -5.1 2500<br>4 6L 6R 2 14 58 13.6 9.7 -3.9 2900 |   | Start | Stop | Loads | Speed | Crossed | Start | End  | Feet  | T.Oil |
|--------------------------------------------------------------------------------------------------------------------|---|-------|------|-------|-------|---------|-------|------|-------|-------|
| 3 8L 8R 2 18 50 18.7 13.6 -5.1 2500<br>4 6L 6R 2 14 58 13.6 9.7 -3.9 2900                                          | 1 | 2L    | 2R   | 0     | 30    | 0       | 43.0  | 28.0 | -15.0 | 0     |
| 6L 6R 2 14 58 13.6 9.7 -3.9 290                                                                                    | 2 | 10L   | 10R  | 3     | 22    | 63      | 28.0  | 18.7 | -9.3  | 3150  |
|                                                                                                                    | 3 | 8L    | 8R   | 2     | 18    | 50      | 18.7  | 13.6 | -5.1  | 2500  |
| 5 2L 2R 0 10 0 9.7 0.0 -9.7 1                                                                                      | 1 | 6L    | 6R   | 2     | 14    | 58      | 13.6  | 9.7  | -3.9  | 2900  |
|                                                                                                                    | 5 | 2L    | 2R   | 0     | 10    | 0       | 9.7   | 0.0  | -9.7  | 0     |
|                                                                                                                    |   |       |      |       |       |         |       |      |       |       |