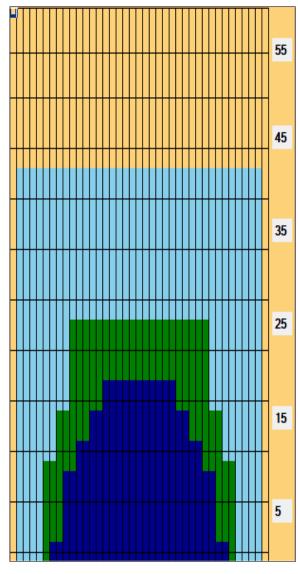

## handa 2022.8 43F

38 Feet Oil Pattern Distance: 43 Feet **Reverse Brush Drop:** Oil Per Board: 50 uL **Forward Oil Total:** 13.15 mL Reverse Oil Total: 8.55 mL **Volume Oil Total:** 21.7 mL Forward Boards Crossed: 263 Boards **Reverse Boards Crossed:** 171 Boards **Total Boards Crossed:** 434 Boards

|    | Start | Stop | Loads | Speed | Crossed | Start | End  | Feet | T.Oil |
|----|-------|------|-------|-------|---------|-------|------|------|-------|
| 1  | 2L.   | 2R   | 1     | 10    | 37      | 0.0   | 0.0  | 0.0  | 1850  |
| 2  | 5L    | 5R   | 1     | 10    | 31      | 0.0   | 1.4  | 1.4  | 1550  |
| 3  | 7L    | 7R   | 2     | 10    | 54      | 1.4   | 4.2  | 2.8  | 2700  |
| 4  | 7L    | 7R   | 1     | 14    | 27      | 4.2   | 6.1  | 1.9  | 1350  |
| 5  | 9L    | 9R   | 1     | 14    | 23      | 6.1   | 8.0  | 1.9  | 1150  |
| 6  | 9L    | 9R   | 2     | 18    | 46      | 8.0   | 13.1 | 5.1  | 2300  |
| 7  | 11L   | 11R  | 1     | 22    | 19      | 13.1  | 16.2 | 3.1  | 950   |
| 8  | 13L   | 13R  | 1     | 22    | 15      | 16.2  | 19.3 | 3.1  | 750   |
| 9  | 15L   | 15R  | 1     | 22    | 11      | 19.3  | 22.4 | 3.1  | 550   |
| 10 | 2L    | 2R   | 0     | 22    | 0       | 22.4  | 43.0 | 20.6 | 0     |

| 2 10L 10R 3 22 63 28.0 18.7 -9.3 3150<br>3 8L 8R 2 18 50 18.7 13.6 -5.1 2500<br>4 6L 6R 2 14 58 13.6 9.7 -3.9 2900 |   | Start | Stop | Loads | Speed | Crossed | Start | End  | Feet  | T.Oil |
|--------------------------------------------------------------------------------------------------------------------|---|-------|------|-------|-------|---------|-------|------|-------|-------|
| 3 8L 8R 2 18 50 18.7 13.6 -5.1 2500<br>4 6L 6R 2 14 58 13.6 9.7 -3.9 2900                                          | 1 | 2L    | 2R   | 0     | 30    | 0       | 43.0  | 28.0 | -15.0 | 0     |
| 6L 6R 2 14 58 13.6 9.7 -3.9 290                                                                                    | 2 | 10L   | 10R  | 3     | 22    | 63      | 28.0  | 18.7 | -9.3  | 3150  |
|                                                                                                                    | 3 | 8L    | 8R   | 2     | 18    | 50      | 18.7  | 13.6 | -5.1  | 2500  |
| 5 2L 2R 0 10 0 9.7 0.0 -9.7 1                                                                                      | 1 | 6L    | 6R   | 2     | 14    | 58      | 13.6  | 9.7  | -3.9  | 2900  |
|                                                                                                                    | 5 | 2L    | 2R   | 0     | 10    | 0       | 9.7   | 0.0  | -9.7  | 0     |
|                                                                                                                    |   |       |      |       |       |         |       |      |       |       |