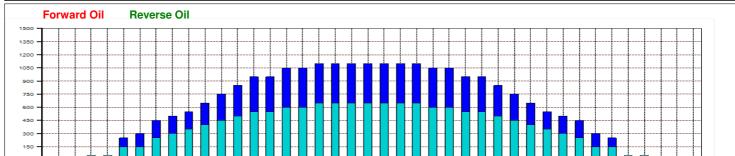

## handa 2022.7 47F

Oil Pattern Distance: 47 Feet **Reverse Brush Drop:** 44 Feet Oil Per Board: 50 uL Forward Oil Total: 14.45 mL 10.05 mL 24.5 mL **Reverse Oil Total: Volume Oil Total:** Forward Boards Crossed: 289 Boards **Reverse Boards Crossed:** 201 Boards **Total Boards Crossed:** 490 Boards

|    | Start | Stop | Loads | Speed | Crossed | Start | End  | Feet | T.Oil |
|----|-------|------|-------|-------|---------|-------|------|------|-------|
| 1  | 3L    | 3R   | 1     | 10    | 35      | 0.0   | 0.0  | 0.0  | 1750  |
| 2  | 5L    | 5R   | 2     | 14    | 62      | 0.0   | 3.9  | 3,9  | 3100  |
| 3  | 7L    | 7R   | 2     | 18    | 54      | 3,9   | 9.0  | 5.1  | 2700  |
| 4  | 8L    | 8R   | 1     | 22    | 25      | 9.0   | 12.1 | 3.1  | 1250  |
| 5  | 9L    | 9R   | 1     | 26    | 23      | 12.1  | 15.7 | 3.6  | 1150  |
| 6  | 10L   | 10R  | 1     | 30    | 21      | 15.7  | 19.9 | 4.2  | 1050  |
| 7  | 11L   | 11R  | 1     | 30    | 19      | 19,9  | 24.1 | 4.2  | 950   |
| 8  | 12L   | 12R  | 1     | 30    | 17      | 24.1  | 28.3 | 4.2  | 850   |
| 9  | 13L   | 13R  | 1     | 30    | 15      | 28.3  | 32.5 | 4.2  | 750   |
| 10 | 15L   | 15R  | 1     | 30    | 11      | 32.5  | 36.7 | 4.2  | 550   |
| 11 | 17L   | 17R  | 1     | 30    | 7       | 36.7  | 40.9 | 4.2  | 350   |
| 12 | 2L    | 2R   | 0     | 30    | 0       | 40.9  | 47.0 | 6.1  | 0     |

|    | Start | Stop | Loads | Speed | Crossed | Start | End  | Feet  | T.Oil |
|----|-------|------|-------|-------|---------|-------|------|-------|-------|
| 1  | 2L    | 2R   | 0     | 30    | 0       | 47.0  | 32.0 | -15.0 | 0     |
| 2  | 15L   | 15R  | 1     | 30    | 11      | 32.0  | 27.8 | -4.2  | 550   |
| 3  | 13L   | 13R  | 1     | 30    | 15      | 27.8  | 23.6 | -4.2  | 750   |
| 4  | 12L   | 12R  | 1     | 30    | 17      | 23.6  | 19.4 | -4.2  | 850   |
| 5  | 11L   | 11R  | 1     | 30    | 19      | 19.4  | 15.2 | -4.2  | 950   |
| 6  | 10L   | 10R  | 1     | 26    | 21      | 15.2  | 11.6 | -3.6  | 1050  |
| 7  | 7L    | 7R   | 1     | 22    | 27      | 11.6  | 8.5  | -3.1  | 1350  |
| 8  | 6L    | 6R   | 1     | 18    | 29      | 8.5   | 6.0  | -2.5  | 1450  |
| 9  | 5L    | 5R   | 2     | 14    | 62      | 6.0   | 2.1  | -3.9  | 3100  |
| 10 | 2L    | 2R   | 0     | 10    | 0       | 2.1   | 0.0  | -2.1  | C     |