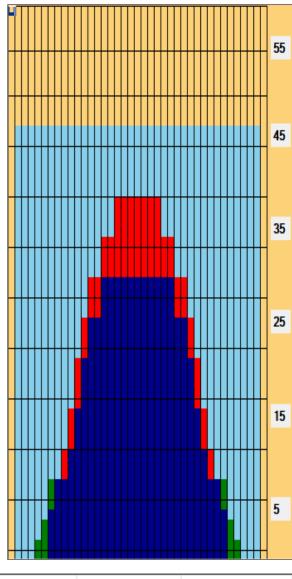

## handa 2022.7 47F

Oil Pattern Distance: 47 Feet **Reverse Brush Drop:** 44 Feet Oil Per Board: 50 uL Forward Oil Total: 14.45 mL 10.05 mL 24.5 mL **Reverse Oil Total: Volume Oil Total:** Forward Boards Crossed: 289 Boards **Reverse Boards Crossed:** 201 Boards **Total Boards Crossed:** 490 Boards

|    | Start | Stop | Loads | Speed | Crossed | Start | End  | Feet | T.Oil |
|----|-------|------|-------|-------|---------|-------|------|------|-------|
| 1  | 3L    | 3R   | 1     | 10    | 35      | 0.0   | 0.0  | 0.0  | 1750  |
| 2  | 5L    | 5R   | 2     | 14    | 62      | 0.0   | 3.9  | 3,9  | 3100  |
| 3  | 7L    | 7R   | 2     | 18    | 54      | 3,9   | 9.0  | 5.1  | 2700  |
| 4  | 8L    | 8R   | 1     | 22    | 25      | 9.0   | 12.1 | 3.1  | 1250  |
| 5  | 9L    | 9R   | 1     | 26    | 23      | 12.1  | 15.7 | 3.6  | 1150  |
| 6  | 10L   | 10R  | 1     | 30    | 21      | 15.7  | 19.9 | 4.2  | 1050  |
| 7  | 11L   | 11R  | 1     | 30    | 19      | 19,9  | 24.1 | 4.2  | 950   |
| 8  | 12L   | 12R  | 1     | 30    | 17      | 24.1  | 28.3 | 4.2  | 850   |
| 9  | 13L   | 13R  | 1     | 30    | 15      | 28.3  | 32.5 | 4.2  | 750   |
| 10 | 15L   | 15R  | 1     | 30    | 11      | 32.5  | 36.7 | 4.2  | 550   |
| 11 | 17L   | 17R  | 1     | 30    | 7       | 36.7  | 40.9 | 4.2  | 350   |
| 12 | 2L    | 2R   | 0     | 30    | 0       | 40.9  | 47.0 | 6.1  | 0     |

|    | Start | Stop | Loads | Speed | Crossed | Start | End  | Feet  | T.Oil |
|----|-------|------|-------|-------|---------|-------|------|-------|-------|
| 1  | 2L    | 2R   | 0     | 30    | 0       | 47.0  | 32.0 | -15.0 | 0     |
| 2  | 15L   | 15R  | 1     | 30    | 11      | 32.0  | 27.8 | -4.2  | 550   |
| 3  | 13L   | 13R  | 1     | 30    | 15      | 27.8  | 23.6 | -4.2  | 750   |
| 4  | 12L   | 12R  | 1     | 30    | 17      | 23.6  | 19.4 | -4.2  | 850   |
| 5  | 11L   | 11R  | 1     | 30    | 19      | 19.4  | 15.2 | -4.2  | 950   |
| 6  | 10L   | 10R  | 1     | 26    | 21      | 15.2  | 11.6 | -3.6  | 1050  |
| 7  | 7L    | 7R   | 1     | 22    | 27      | 11.6  | 8.5  | -3.1  | 1350  |
| 8  | 6L    | 6R   | 1     | 18    | 29      | 8.5   | 6.0  | -2.5  | 1450  |
| 9  | 5L    | 5R   | 2     | 14    | 62      | 6.0   | 2.1  | -3.9  | 3100  |
| 10 | 2L    | 2R   | 0     | 10    | 0       | 2.1   | 0.0  | -2.1  | C     |