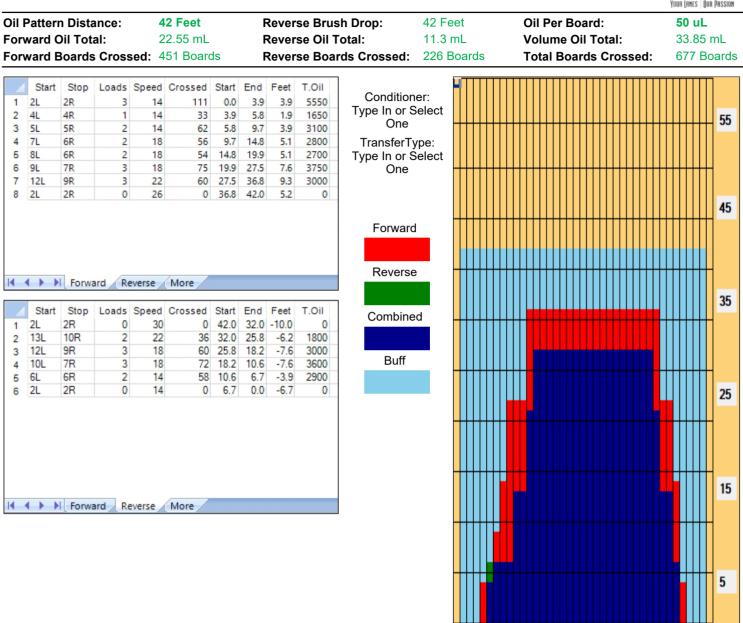

2022グリコセブンティーンアイス杯

| Item                         | 3L-7L:18L-18R        | 8L-12L:18L-18R      | 13L-17L:18L-18R           | 18L-18R:17R-13R      | 18L-18R:12R-8R      | 18L-18R:7R-3R        |
|------------------------------|----------------------|---------------------|---------------------------|----------------------|---------------------|----------------------|
| Description                  | Outside Track:Middle | Middle Track:Middle | Inside Track:Middle       | MIddle: Inside Track | Middle:Middle Track | Middle:Outside Track |
| Frack Zone Ratio             | 4.19                 | 1.49                | 1                         | 1                    | 1.08                | 3.02                 |
| Forward O                    | il Reverse Oil       |                     |                           |                      |                     |                      |
| 1500<br>1350<br>1200<br>1050 |                      |                     |                           |                      |                     |                      |
| 900                          |                      |                     |                           |                      |                     | +++                  |
| 600 <b>-</b>                 |                      |                     |                           |                      | ╶┨┛╌┛┛╌┫╌           | +++++                |
| 300                          |                      |                     | · ··· ··· ··· ··· ··· ··· |                      |                     |                      |