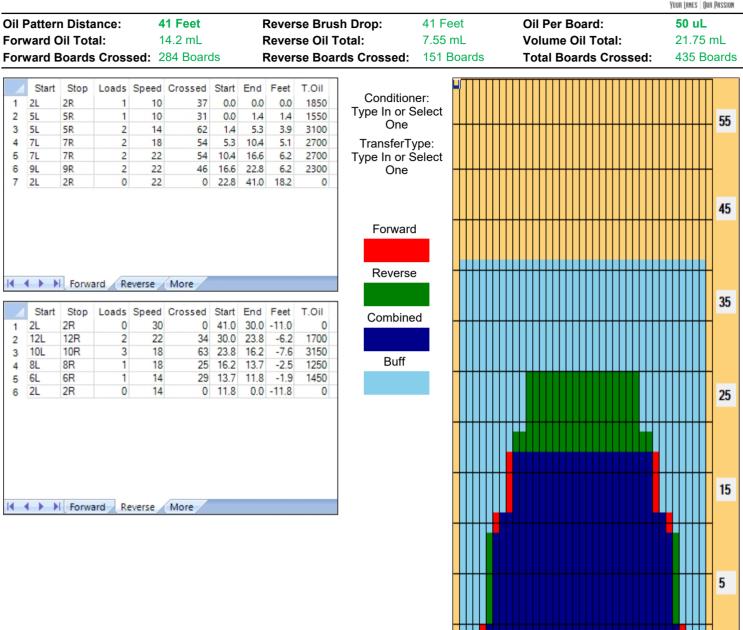

## handa 2022.2 41F

| ltem<br>Description<br>Track Zone Ratio |     |          | 3L-7L:18L-18R<br>Outside Track:Middle<br>4.25 |  |            |      |    |     | 8L-12L:18L-18R<br>Middle Track:Middle<br>1.23 |  |  |  |     |          | 13L-17L:18L-18R     |          |          |    |   |                      |          | 18L-18R:17R-13R |       |            |   |                     |          |          | 18L-18R:12R-8R |   |                    |  |      |  | 18L-18R:7R-3R |          |          |   |          |              |  |  |
|-----------------------------------------|-----|----------|-----------------------------------------------|--|------------|------|----|-----|-----------------------------------------------|--|--|--|-----|----------|---------------------|----------|----------|----|---|----------------------|----------|-----------------|-------|------------|---|---------------------|----------|----------|----------------|---|--------------------|--|------|--|---------------|----------|----------|---|----------|--------------|--|--|
|                                         |     |          |                                               |  |            |      |    | N   |                                               |  |  |  |     |          | Inside Track:Middle |          |          |    |   | Mlddle: Inside Track |          |                 |       |            |   | Middle:Middle Track |          |          |                |   | Middle:Outside Tra |  |      |  |               |          |          |   |          |              |  |  |
|                                         |     |          |                                               |  |            |      |    |     |                                               |  |  |  |     |          | 1                   |          |          |    |   |                      |          |                 |       |            |   | 1.23                |          |          |                |   |                    |  | 4.25 |  |               |          |          |   |          |              |  |  |
|                                         | For | war      | d O                                           |  | Re         | evei | se | Oil |                                               |  |  |  |     |          |                     |          |          |    |   |                      |          |                 |       |            |   |                     |          |          |                |   |                    |  |      |  |               |          |          |   |          |              |  |  |
| 1500 -                                  |     |          |                                               |  |            |      |    |     |                                               |  |  |  |     |          |                     |          |          |    |   |                      |          |                 |       |            |   |                     |          |          |                |   |                    |  |      |  |               |          |          |   |          |              |  |  |
| 1200 -                                  |     | +        |                                               |  |            |      |    |     |                                               |  |  |  | ļ   |          |                     |          |          |    |   | -+                   |          |                 |       | . <b> </b> |   |                     |          |          |                |   |                    |  |      |  |               | ļ        | <b>_</b> | · | ļ        |              |  |  |
| 1050 -                                  |     | +        |                                               |  |            | +    |    |     |                                               |  |  |  |     |          |                     | -+       |          | -+ |   | -+                   |          |                 |       |            | + |                     | -+       |          |                |   |                    |  |      |  |               | <b> </b> | +        |   | <u> </u> | <sup> </sup> |  |  |
| 900 -                                   |     | +        |                                               |  |            |      |    |     |                                               |  |  |  |     | <u> </u> |                     | <u> </u> | <u> </u> | -  | - | <u> </u>             | <b>.</b> |                 |       | <u> </u>   | ÷ | <u> </u>            | <u> </u> | <u> </u> | +              |   |                    |  |      |  |               |          | +        |   | +        | +            |  |  |
| 750 -                                   |     | +        |                                               |  |            |      |    |     |                                               |  |  |  | 1-1 |          |                     |          |          | 1  | - |                      |          |                 | 1.0.0 |            |   | -                   | 1        |          | Ť.             |   |                    |  |      |  |               |          | +        | 1 | 1        | +            |  |  |
| 600 -<br>450 -                          |     |          |                                               |  |            |      |    |     |                                               |  |  |  |     |          |                     |          |          |    |   |                      |          |                 |       |            |   |                     |          |          |                |   | İ                  |  |      |  |               |          | 1        |   |          |              |  |  |
| 300 -                                   |     | <b> </b> |                                               |  |            |      |    |     |                                               |  |  |  |     |          |                     |          |          | -  |   |                      |          |                 |       |            |   |                     |          |          |                | - |                    |  |      |  |               | ļ        | <b>_</b> | ļ | ļ        | ļ            |  |  |
| 150 -                                   |     | +        |                                               |  | <u> </u> ר |      |    |     |                                               |  |  |  |     |          |                     |          |          |    | - |                      |          |                 |       |            |   |                     |          |          | -              | - |                    |  |      |  |               | <b> </b> | <b>+</b> |   |          |              |  |  |