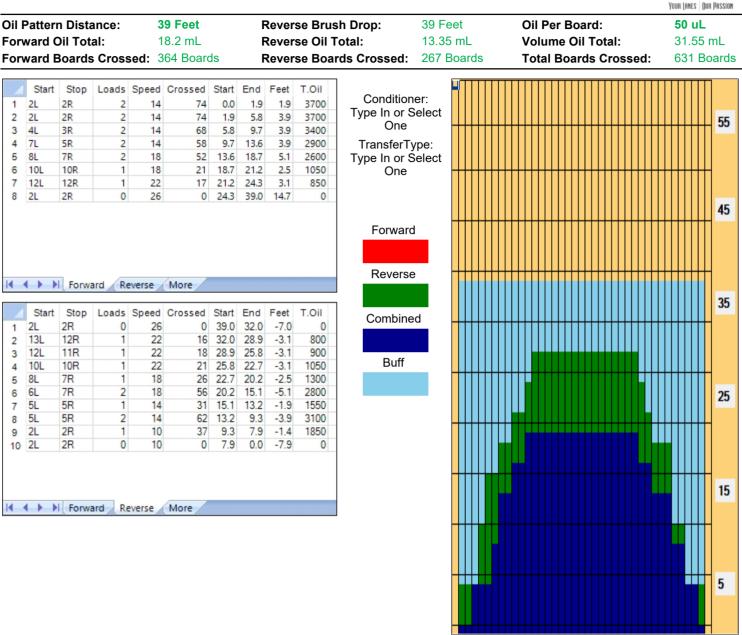

## 2021NBF全日本男子39F

| Item<br>Description<br>Track Zone Ratio |     |    |      |     |  |   |          |          |   | 8L-12L:18L-18R<br>Middle Track:Middle |      |   |    |  |  |   | 13L-17L:18L-18R<br>Inside Track:Middle |          |      |   |   |          |     | 18L-18R:17R-13R<br>Middle: Inside Track |    |   |  |       |         |              |      | 18L-18R:12R-8R<br>Middle:Middle Track |          |      |   |          |  |   | k        | 18L-18R:7R-3R<br>Middle:Outside Track |  |    |          |   |    |  |   |   |  |     |   |  |   |
|-----------------------------------------|-----|----|------|-----|--|---|----------|----------|---|---------------------------------------|------|---|----|--|--|---|----------------------------------------|----------|------|---|---|----------|-----|-----------------------------------------|----|---|--|-------|---------|--------------|------|---------------------------------------|----------|------|---|----------|--|---|----------|---------------------------------------|--|----|----------|---|----|--|---|---|--|-----|---|--|---|
|                                         |     |    |      |     |  |   |          |          |   |                                       | 1.18 |   |    |  |  |   |                                        | 1        |      |   |   |          |     | 1                                       |    |   |  |       |         |              | 1.16 |                                       |          |      |   |          |  | 2 |          |                                       |  |    |          |   |    |  |   |   |  |     |   |  |   |
|                                         | For | wa | rd C | Dil |  | R | eve      | ərs      | e | Oi                                    |      |   |    |  |  |   |                                        |          |      |   |   |          |     |                                         |    |   |  |       |         |              |      |                                       |          |      |   |          |  |   |          |                                       |  |    |          |   |    |  |   |   |  |     |   |  |   |
| 1500 -                                  |     |    |      |     |  |   |          | Τ        |   |                                       |      | Τ |    |  |  | Ι |                                        |          |      | Τ |   |          |     |                                         | Τ  | Τ |  |       |         | Τ            | Τ    |                                       |          |      | Ι | Τ        |  |   |          | Τ                                     |  |    |          | Τ |    |  |   |   |  |     | 1 |  |   |
| 1350 -                                  |     |    |      |     |  |   |          |          |   |                                       |      |   |    |  |  |   |                                        |          |      | Ţ |   |          |     | [                                       | Ţ  |   |  |       |         |              | 1    |                                       |          |      |   |          |  |   |          |                                       |  |    | İ        |   |    |  |   |   |  |     |   |  |   |
| 1050 -                                  |     |    |      |     |  |   | ļ        | <b>_</b> |   |                                       |      |   |    |  |  |   |                                        | <b> </b> | <br> |   |   | <u> </u> |     |                                         | ÷- | - |  | :<br> | <b></b> | <u> </u><br> | 1    |                                       | <u> </u> | <br> |   | <u> </u> |  |   | ļ        |                                       |  |    | ļ        |   |    |  |   | ļ |  |     | - |  |   |
| 900 -                                   |     |    |      |     |  |   | <b> </b> | +        | - |                                       |      | - | -  |  |  | - | -                                      |          |      |   |   |          |     |                                         | -  |   |  |       |         |              |      |                                       |          |      |   | -        |  | ; | <u> </u> | <u> </u>                              |  |    | <u> </u> |   | -+ |  |   | + |  |     | - |  |   |
| 750 -                                   |     |    |      |     |  |   |          | +        |   |                                       |      | - | -  |  |  | - | -                                      |          |      |   | - |          |     |                                         | -  |   |  |       |         |              |      |                                       |          |      |   |          |  |   |          |                                       |  |    | <u> </u> |   | -+ |  |   | + |  | -+- | 1 |  |   |
| eoo -                                   |     |    |      |     |  |   |          |          | - |                                       |      | - | -  |  |  |   |                                        |          |      |   |   |          | +-+ |                                         | -  |   |  |       | 1       |              |      |                                       |          |      |   |          |  | 1 |          |                                       |  | ŀı |          | t | -+ |  |   | + |  |     | 1 |  |   |
| 450 -                                   |     |    |      |     |  |   |          |          | - |                                       |      | - | -1 |  |  | - | 1                                      |          |      |   | - | <u> </u> |     |                                         | -  |   |  |       |         |              |      |                                       |          |      |   |          |  |   |          |                                       |  |    |          | F | 1  |  |   | + |  |     | 1 |  |   |
| 300 -                                   |     |    |      |     |  |   |          | -        |   |                                       |      | - |    |  |  |   |                                        |          |      |   |   |          |     |                                         |    |   |  |       |         |              | 1    |                                       |          |      |   |          |  |   |          |                                       |  |    |          |   | _  |  | 1 | ÷ |  |     |   |  |   |
|                                         |     |    |      |     |  |   |          |          |   |                                       |      |   |    |  |  |   |                                        |          |      |   |   |          |     |                                         |    |   |  |       |         |              |      |                                       |          |      |   |          |  |   |          |                                       |  |    |          |   |    |  |   |   |  |     |   |  | _ |