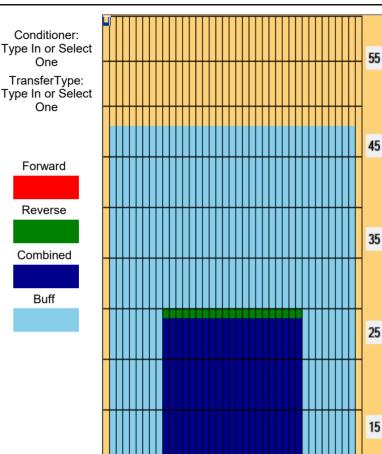

450

| 3L-7L:18L-18R        | 8L-12L:18L-18R              | 13L-17L:18L-18R                                   | 18L-18R:17R-13R                                                                   | 18L-18R:12R-8R                                                                                 | 18L-18R:7R-3R                                                                                                           |
|----------------------|-----------------------------|---------------------------------------------------|-----------------------------------------------------------------------------------|------------------------------------------------------------------------------------------------|-------------------------------------------------------------------------------------------------------------------------|
| Outside Track:Middle | Middle Track:Middle         | Inside Track:Middle                               | Mlddle: Inside Track                                                              | Middle:Middle Track                                                                            | Middle:Outside Track                                                                                                    |
| 4.5                  | 1.45                        | 1                                                 | 1                                                                                 | 1.45                                                                                           | 4.5                                                                                                                     |
| Reverse Oil          |                             |                                                   |                                                                                   |                                                                                                |                                                                                                                         |
|                      |                             |                                                   |                                                                                   |                                                                                                |                                                                                                                         |
|                      |                             |                                                   | <del>             -</del>                                                         |                                                                                                | <del>    -</del>                                                                                                        |
|                      | Outside Track:Middle<br>4.5 | Outside Track:Middle Middle Track:Middle 4.5 1.45 | Outside Track:Middle   Middle Track:Middle   Inside Track:Middle   4.5   1.45   1 | Outside Track:Middle Middle Track:Middle Inside Track:Middle Mlddle: Inside Track 4.5 1.45 1 1 | Outside Track:Middle Middle Track:Middle Inside Track:Middle Mlddle: Inside Track Middle:Middle Track 4.5 1.45 1 1 1.45 |