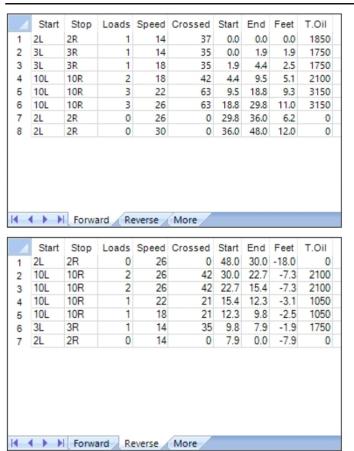

## handa 2022.1 48F

5

Oil Pattern Distance: 48 Feet 48 Feet Oil Per Board: 50 uL Reverse Brush Drop: 8.05 mL 21.8 mL **Forward Oil Total:** 13.75 mL **Reverse Oil Total: Volume Oil Total:** Forward Boards Crossed: 275 Boards **Reverse Boards Crossed:** 161 Boards **Total Boards Crossed:** 436 Boards