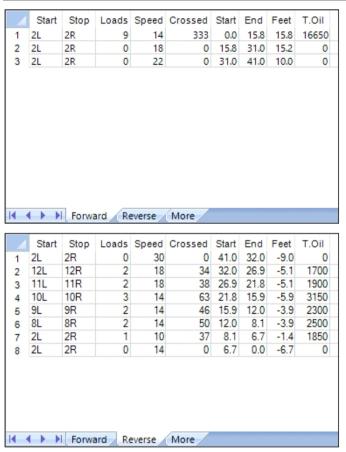

## 2019全日本男子ミディアム41 F

Oil Pattern Distance: 41 Feet **Reverse Brush Drop:** 38 Feet Oil Per Board: 50 uL **Forward Oil Total:** 16.65 mL 30.05 mL **Reverse Oil Total:** 13.4 mL **Volume Oil Total:** Forward Boards Crossed: 333 Boards **Reverse Boards Crossed:** 268 Boards **Total Boards Crossed:** 601 Boards