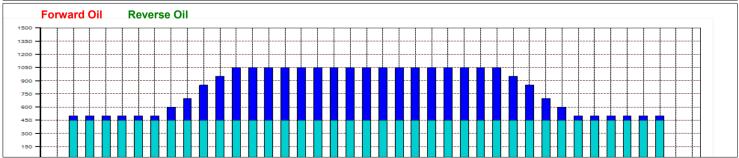

## 2019全日本男子ミディアム41 F

Oil Pattern Distance: 41 Feet **Reverse Brush Drop:** 38 Feet Oil Per Board: 50 uL **Forward Oil Total:** 16.65 mL 30.05 mL **Reverse Oil Total:** 13.4 mL **Volume Oil Total:** Forward Boards Crossed: 333 Boards **Reverse Boards Crossed:** 268 Boards **Total Boards Crossed:** 601 Boards

| Item                    | 3L-7L:18L-18R        | 8L-12L:18L-18R      | 13L-17L:18L-18R     | 18L-18R:17R-13R      | 18L-18R:12R-8R      | 18L-18R:7R-3R        |
|-------------------------|----------------------|---------------------|---------------------|----------------------|---------------------|----------------------|
| Description             | Outside Track:Middle | Middle Track:Middle | Inside Track:Middle | MIddle: Inside Track | Middle:Middle Track | Middle:Outside Track |
| Track Zone Ratio        | 2.1                  | 1.27                | 1                   | 1                    | 1.27                | 2.1                  |
| Forward Oil Reverse Oil |                      |                     |                     |                      |                     |                      |
| 1350                    |                      |                     |                     |                      |                     |                      |