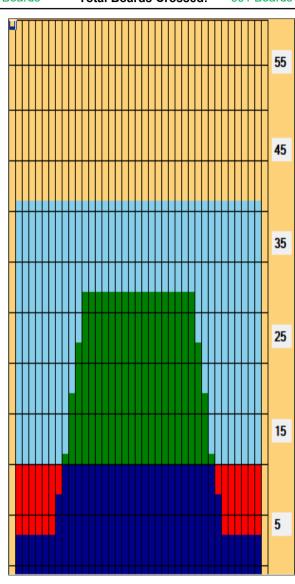

## 2019全日本男子ミディアム41 F

Oil Pattern Distance: 41 Feet **Reverse Brush Drop:** 38 Feet Oil Per Board: 50 uL **Forward Oil Total:** 16.65 mL 30.05 mL **Reverse Oil Total:** 13.4 mL **Volume Oil Total:** Forward Boards Crossed: 333 Boards **Reverse Boards Crossed:** 268 Boards **Total Boards Crossed:** 601 Boards