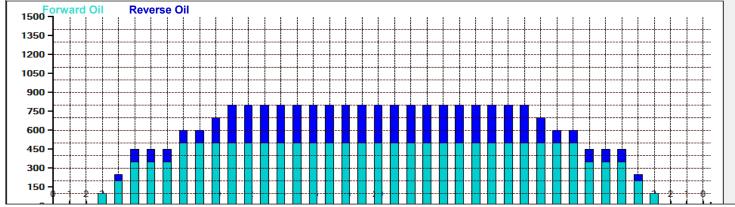

Conditioner:
Type In or Select
One
TransferType:
Type In or Select
One

Forward

Combined
Buff

Reverse

| Item             |                         | 3L-7L:18L-18R        | 8L-12L:18L-18R      | 13L-17L:18L-18R     | 18L-18R:17R-13R      | 18L-18R:12R-8R      | 18L-18R:7R-3R        |  |  |  |  |  |  |  |
|------------------|-------------------------|----------------------|---------------------|---------------------|----------------------|---------------------|----------------------|--|--|--|--|--|--|--|
| Description      |                         | Outside Track:Middle | Middle Track:Middle | Inside Track:Middle | MIddle: Inside Track | Middle:Middle Track | Middle:Outside Track |  |  |  |  |  |  |  |
| Track Zone Ratio |                         | 2,35                 | 1.14                | 1                   | 1                    | 1.14                | 2.35                 |  |  |  |  |  |  |  |
|                  | Forward Oil Reverse Oil |                      |                     |                     |                      |                     |                      |  |  |  |  |  |  |  |
| 1                | 500 7                   |                      |                     |                     |                      |                     |                      |  |  |  |  |  |  |  |
| 1                | 350 -                   |                      |                     |                     |                      |                     |                      |  |  |  |  |  |  |  |
| 1                | 200                     |                      |                     | <del>        </del> |                      |                     |                      |  |  |  |  |  |  |  |