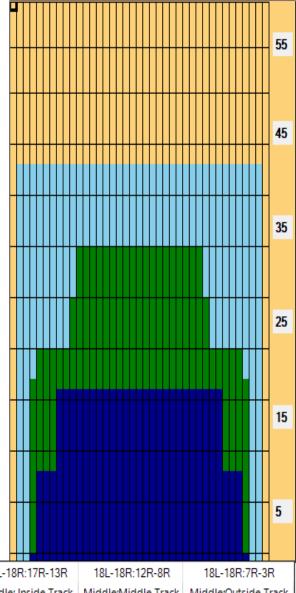

Conditioner:
Type In or Select
One
TransferType:
Type In or Select
One

Forward

Combined
Buff

Reverse

| Item             |                         | 3L-7L:18L-18R        | 8L-12L:18L-18R      | 13L-17L:18L-18R     | 18L-18R:17R-13R      | 18L-18R:12R-8R      | 18L-18R:7R-3R        |  |  |  |  |  |  |  |
|------------------|-------------------------|----------------------|---------------------|---------------------|----------------------|---------------------|----------------------|--|--|--|--|--|--|--|
| Description      |                         | Outside Track:Middle | Middle Track:Middle | Inside Track:Middle | MIddle: Inside Track | Middle:Middle Track | Middle:Outside Track |  |  |  |  |  |  |  |
| Track Zone Ratio |                         | 2,35                 | 1.14                | 1                   | 1                    | 1.14                | 2.35                 |  |  |  |  |  |  |  |
|                  | Forward Oil Reverse Oil |                      |                     |                     |                      |                     |                      |  |  |  |  |  |  |  |
| 1                | 500 7                   |                      |                     |                     |                      |                     |                      |  |  |  |  |  |  |  |
| 1                | 350 -                   |                      |                     |                     |                      |                     |                      |  |  |  |  |  |  |  |
| 1                | 200                     |                      |                     | <del>        </del> |                      |                     |                      |  |  |  |  |  |  |  |