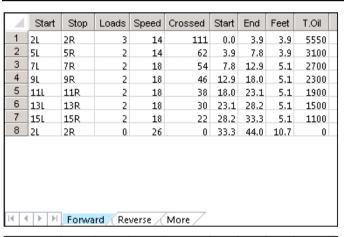

| 1 | Start | Stop | Loads | Speed | Crossed | Start | End  | Feet  | T.Oil |
|---|-------|------|-------|-------|---------|-------|------|-------|-------|
| 1 | 2L    | 2R   | 0     | 30    | 0       | 44.0  | 25.0 | -19.0 | 0     |
| 2 | 12L   | 12R  | 1     | 22    | 17      | 25.0  | 21.9 | -3.1  | 850   |
| 3 | 10L   | 10R  | 1     | 22    | 21      | 21.9  | 18.8 | -3.1  | 1050  |
| 4 | 8L    | 8R   | 1     | 22    | 25      | 18.8  | 15.7 | -3.1  | 1250  |
| 5 | 6L    | 6R   | 1     | 18    | 29      | 15.7  | 13.2 | -2.5  | 1450  |
| 6 | 4L    | 4R   | 1     | 18    | 33      | 13.2  | 10.7 | -2.5  | 1650  |
| 7 | 2L    | 2R   | 0     | 14    | 0       | 10.7  | 0.0  | -10.7 | 0     |
|   |       |      |       |       |         |       |      |       |       |
|   |       |      |       |       |         |       |      |       |       |