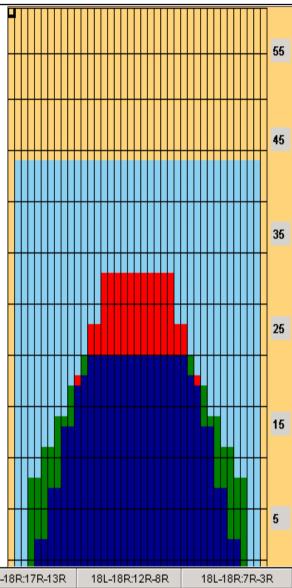

| Item             | 3L-7L:18L-18R        | 8L-12L:18L-18R      | 13L-17L:18L-18R     | 18L-18R:17R-13R      | 18L-18R:12R-8R      | 18L-18R:7R-3R        |
|------------------|----------------------|---------------------|---------------------|----------------------|---------------------|----------------------|
| Description      | Outside Track:Middle | Middle Track:Middle | Inside Track:Middle | MIddle: Inside Track | Middle:Middle Track | Middle:Outside Track |
| Track Zone Ratio | 3.45                 | 1.52                | 1.04                | 1.04                 | 1.52                | 3,45                 |