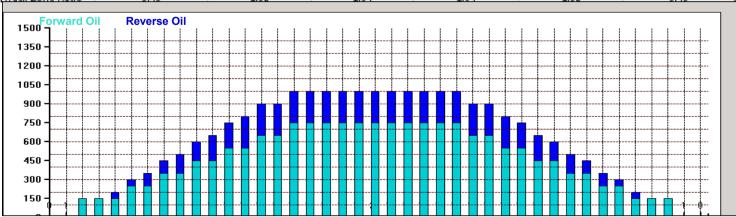

## handa 2019.11 44F

Oil Pattern Distance: 44 Feet **Reverse Brush Drop:** 44 Feet Oil Per Board: 50 uL **Forward Oil Total:** 6.25 mL 18.15 mL **Reverse Oil Total: Volume Oil Total:** 24.4 mL Forward Boards Crossed: 363 Boards Reverse Boards Crossed: 125 Boards **Total Boards Crossed:** 488 Boards