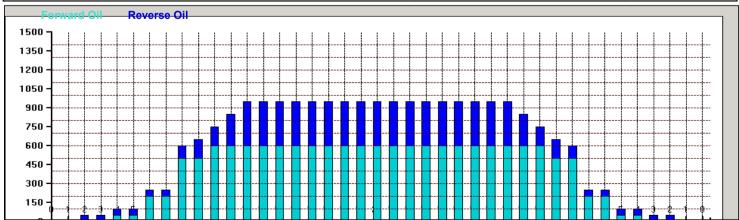

Conditioner: Type In or Select One TransferType: Type In or Select

One

Forward

Reverse

Combined

Buff

0 10.1

0.0 -10.1