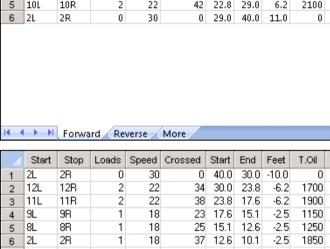

| 1 | Start | Stop | Loads | Speed | Crossed | Start | End  | Feet | T.Oil |
|---|-------|------|-------|-------|---------|-------|------|------|-------|
| 1 | 4L    | 4R   | 1     | 14    | 33      | 0.0   | 0.0  | 0.0  | 1650  |
| 2 | 6L    | 6R   | 3     | 14    | 87      | 0.0   | 5.9  | 5.9  | 4350  |
| 3 | 8L    | 8R   | 3     | 18    | 75      | 5.9   | 13.5 | 7.6  | 3750  |
| 4 | 8L    | 8R   | 3     | 22    | 75      | 13.5  | 22.8 | 9.3  | 3750  |
| 5 | 10L   | 10R  | 2     | 22    | 42      | 22.8  | 29.0 | 6.2  | 2100  |
| 6 | 2L    | 2R   | 0     | 30    | 0       | 29.0  | 40.0 | 11.0 | 0     |