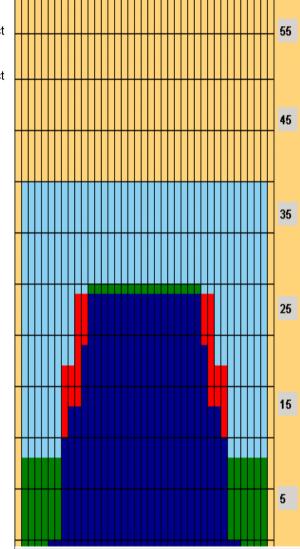

## handa 2019.3 40F

Oil Pattern Distance: 40 Feet
Forward Oil Total: 15.6 mL
Forward Boards Crossed: 312 Boards

2L

7

2R

Reverse Brush Drop: Reverse Oil Total: Reverse Boards Crossed:

40 Feet 7.85 mL 157 Boards Oil Per Board: Volume Oil Total: Total Boards Crossed: **50 uL** 23.45 mL 469 Boards