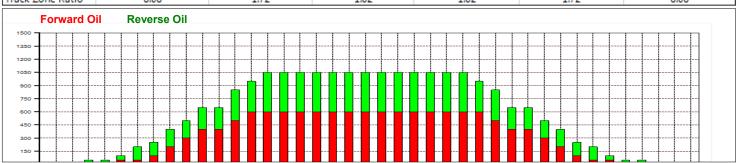

Reverse More

Forward

| Item             | 3L-7L:18L-18R        | 8L-12L:18L-18R      | 13L-17L:18L-18R     | 18L-18R:17R-13R      | 18L-18R:12R-8R      | 18L-18R:7R-3R        |
|------------------|----------------------|---------------------|---------------------|----------------------|---------------------|----------------------|
| Description      | Outside Track:Middle | Middle Track:Middle | Inside Track:Middle | MIddle: Inside Track | Middle:Middle Track | Middle:Outside Track |
| Track Zone Ratio | 8.08                 | 1.72                | 1.02                | 1.02                 | 1.72                | 8.08                 |