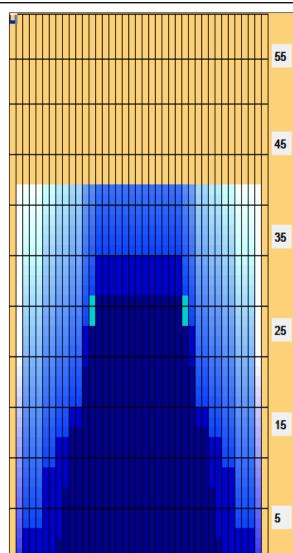

## 202507\_Fujieda

Oil Pattern Distance: 42 Feet 42 Feet Oil Per Board: **Reverse Brush Drop:** 50 uL 13 mL 9.95 mL **Forward Oil Total: Reverse Oil Total: Volume Oil Total:** 22.95 mL Forward Boards Crossed: 260 Boards Reverse Boards Crossed: 199 Boards **Total Boards Crossed:** 459 Boards

|   | Start | Stop | Loads | Speed | Crossed | Start | End  | Feet | T.Oil |
|---|-------|------|-------|-------|---------|-------|------|------|-------|
| 1 | 5L    | 5R   | 1     | 10    | 31      | 0.0   | 0.0  | 0.0  | 1550  |
| 2 | 7L    | 7R   | 1     | 14    | 27      | 0.0   | 1.9  | 1.9  | 1350  |
| 3 | 8L    | 8R   | 2     | 18    | 50      | 1.9   | 7.0  | 5.1  | 2500  |
| 4 | 9L    | 9R   | 2     | 18    | 46      | 7.0   | 12.1 | 5.1  | 2300  |
| 5 | 10L   | 10R  | 2     | 22    | 42      | 12.1  | 18.3 | 6.2  | 2100  |
| 6 | 12L   | 12R  | 2     | 22    | 34      | 18.3  | 24.5 | 6.2  | 1700  |
| 7 | 13L   | 13R  | 2     | 26    | 30      | 24.5  | 31.8 | 7.3  | 1500  |
| 8 | 2L    | 2R   | 0     | 30    | 0       | 31.8  | 42.0 | 10.2 | 0     |

| Conditioner:<br>Type In or Select<br>One  |
|-------------------------------------------|
| TransferType:<br>Type In or Select<br>One |

Forward

Reverse

Combined

Buff

|   | Start | Stop | Loads | Speed | Crossed | Start | End  | Feet | T.Oil |
|---|-------|------|-------|-------|---------|-------|------|------|-------|
| 1 | 2L    | 2R   | 0     | 30    | 0       | 42.0  | 35.0 | -7.0 | 0     |
| 2 | 14L   | 14R  | 2     | 26    | 26      | 35.0  | 27.7 | -7.3 | 1300  |
| 3 | 12L   | 12R  | 2     | 26    | 34      | 27.7  | 20.4 | -7.3 | 1700  |
| 4 | 10L   | 10R  | 1     | 22    | 21      | 20.4  | 17.3 | -3.1 | 1050  |
| 5 | 8L    | 8R   | 1     | 22    | 25      | 17.3  | 14.2 | -3.1 | 1250  |
| 6 | 6L    | 6R   | 2     | 22    | 58      | 14.2  | 8.0  | -6.2 | 2900  |
| 7 | 3L    | 3R   | 1     | 18    | 35      | 8.0   | 5.5  | -2.5 | 1750  |
| 8 | 2L    | 2R   | 0     | 14    | 0       | 5.5   | 0.0  | -5.5 | (     |