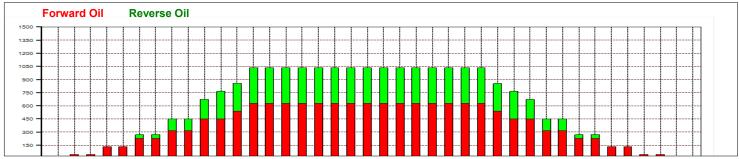

|   | Start | Stop | Loads | Speed | Crossed | Start | End  | Feet | T.Oil |
|---|-------|------|-------|-------|---------|-------|------|------|-------|
| 1 | 2L    | 2R   | 1     | 18    | 37      | 0.0   | 0.0  | 0.0  | 1665  |
| 2 | 4L    | 4R   | 2     | 18    | 66      | 0.0   | 5.1  | 5.1  | 2970  |
| 3 | 6L    | 6R   | 2     | 22    | 58      | 5.1   | 11.3 | 6.2  | 2610  |
| 4 | 8L    | 8R   | 2     | 22    | 50      | 11.3  | 17.5 | 6.2  | 2250  |
| 5 | 10L   | 10R  | 3     | 22    | 63      | 17.5  | 26.8 | 9.3  | 2835  |
| 6 | 12L   | 12R  | 2     | 22    | 34      | 26.8  | 33.0 | 6.2  | 1530  |
| 7 | 13L   | 13R  | 2     | 22    | 30      | 33.0  | 39.2 | 6.2  | 1350  |
| 8 | 2L    | 2R   | 0     | 22    | 0       | 39.2  | 44.0 | 4.8  | 0     |
| 3 | 2L    | 2R   | 0     | 22    | 0       | 39.2  | 44.0 | 4.8  |       |

|   | Start | Stop | Loads | Speed | Crossed | Start | End  | Feet  | T.Oil |
|---|-------|------|-------|-------|---------|-------|------|-------|-------|
| 1 | 2L    | 2R   | 0     | 30    | 0       | 44.0  | 30.0 | -14.0 | 0     |
| 2 | 13L   | 13R  | 2     | 22    | 30      | 30.0  | 23.8 | -6.2  | 1350  |
| 3 | 11L   | 11R  | 2     | 22    | 38      | 23.8  | 17.6 | -6.2  | 1710  |
| 4 | 10L   | 10R  | 2     | 22    | 42      | 17.6  | 11.4 | -6.2  | 1890  |
| 5 | 8L    | 8R   | 2     | 22    | 50      | 11.4  | 5.2  | -6.2  | 2250  |
| 6 | 6L    | 6R   | 1     | 18    | 29      | 5.2   | 2.7  | -2.5  | 1305  |
| 7 | 2L    | 2R   | 0     | 14    | 0       | 2.7   | 0.0  | -2.7  | 0     |