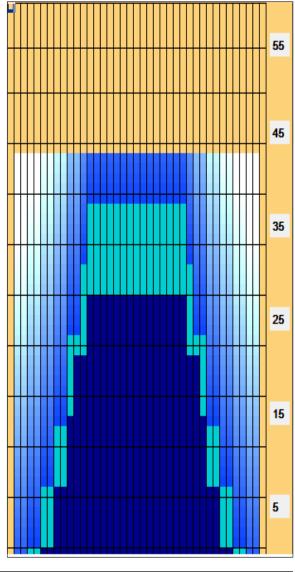

## **202506\_Fujieda**

Oil Pattern Distance: 44 Feet Oil Per Board: 44 Feet **Reverse Brush Drop:** 45 uL 15.21 mL **Forward Oil Total: Reverse Oil Total:** 8.505 mL **Volume Oil Total:** 23.715 mL Forward Boards Crossed: 338 Boards Reverse Boards Crossed: 189 Boards **Total Boards Crossed:** 527 Boards