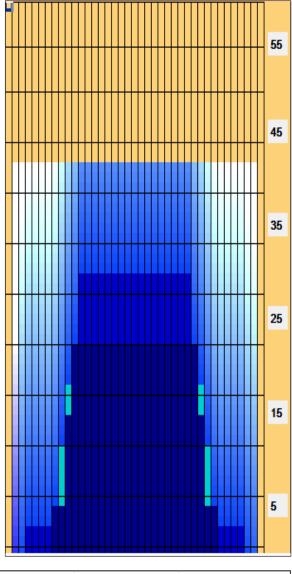

## **202504\_Fujieda**

Oil Pattern Distance: 43 Feet Oil Per Board: 43 Feet **Reverse Brush Drop:** 50 uL 13.15 mL **Forward Oil Total: Reverse Oil Total:** 9.65 mL **Volume Oil Total:** 22.8 mL Forward Boards Crossed: 263 Boards Reverse Boards Crossed: 193 Boards **Total Boards Crossed:** 456 Boards