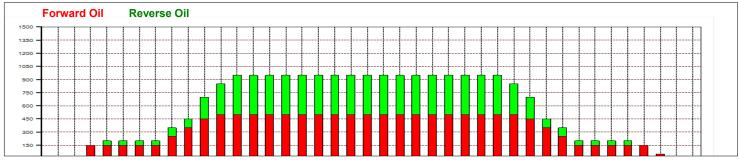

## **202504\_Fujieda**

Oil Pattern Distance: 43 Feet Oil Per Board: 43 Feet **Reverse Brush Drop:** 50 uL 13.15 mL **Forward Oil Total: Reverse Oil Total:** 9.65 mL **Volume Oil Total:** 22.8 mL Forward Boards Crossed: 263 Boards Reverse Boards Crossed: 193 Boards **Total Boards Crossed:** 456 Boards