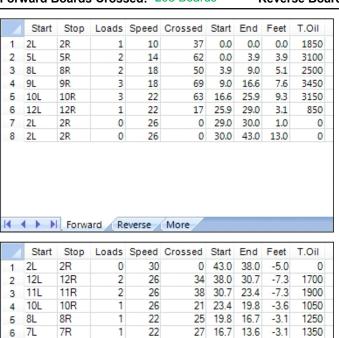

## **Iwata Industry Open Tournament 2024**

Oil Pattern Distance: 43 Feet Reverse Brush Drop: 43 Feet Oil Per Board: 50 uL **Forward Oil Total:** 14.9 mL **Reverse Oil Total:** 10.25 mL 25.15 mL **Volume Oil Total:** Forward Boards Crossed: 298 Boards Reverse Boards Crossed: 205 Boards 503 Boards **Total Boards Crossed:** 