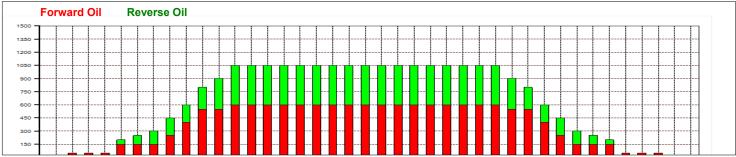

## **Iwata Industry Open Tournament 2024**

Oil Pattern Distance: 43 Feet Reverse Brush Drop: 43 Feet Oil Per Board: 50 uL **Forward Oil Total:** 14.9 mL **Reverse Oil Total:** 10.25 mL 25.15 mL **Volume Oil Total:** Forward Boards Crossed: 298 Boards Reverse Boards Crossed: 205 Boards 503 Boards **Total Boards Crossed:** 