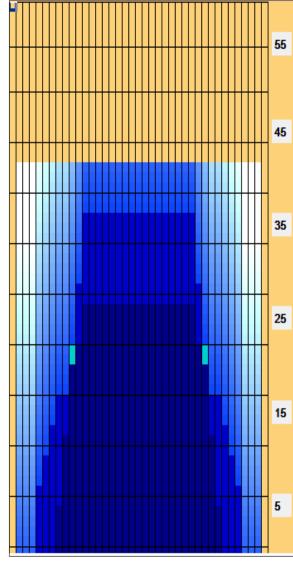

## **Iwata Industry Open Tournament 2024**

Oil Pattern Distance: 43 Feet Reverse Brush Drop: 43 Feet Oil Per Board: 50 uL **Forward Oil Total:** 14.9 mL **Reverse Oil Total:** 10.25 mL 25.15 mL **Volume Oil Total:** Forward Boards Crossed: 298 Boards Reverse Boards Crossed: 205 Boards 503 Boards **Total Boards Crossed:** 