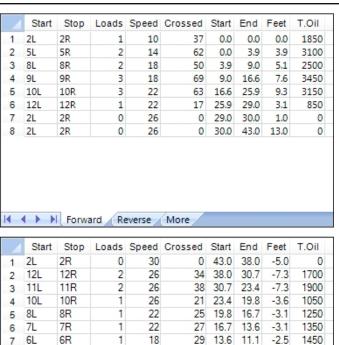

## **Iwata Industry Open Tournament 2023**

Oil Pattern Distance: 43 Feet Reverse Brush Drop: 38 Feet Oil Per Board: 50 uL **Forward Oil Total:** 14.9 mL **Reverse Oil Total:** 10.25 mL 25.15 mL **Volume Oil Total:** Forward Boards Crossed: 298 Boards Reverse Boards Crossed: 205 Boards 503 Boards **Total Boards Crossed:** 