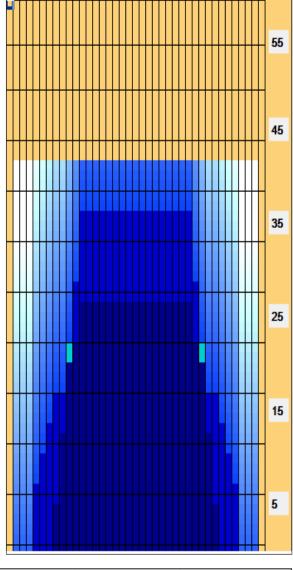

## **Iwata Industry Open Tournament 2023**

Oil Pattern Distance: 43 Feet Reverse Brush Drop: 38 Feet Oil Per Board: 50 uL **Forward Oil Total:** 14.9 mL **Reverse Oil Total:** 10.25 mL 25.15 mL **Volume Oil Total:** Forward Boards Crossed: 298 Boards Reverse Boards Crossed: 205 Boards 503 Boards **Total Boards Crossed:** 