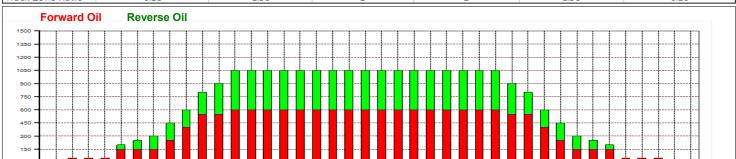

## **Iwata Industry Open Tournament 2023**

Oil Pattern Distance: 43 Feet Reverse Brush Drop: 38 Feet Oil Per Board: 50 uL **Forward Oil Total:** 14.9 mL **Reverse Oil Total:** 10.25 mL 25.15 mL **Volume Oil Total:** Forward Boards Crossed: 298 Boards Reverse Boards Crossed: 205 Boards 503 Boards **Total Boards Crossed:** 