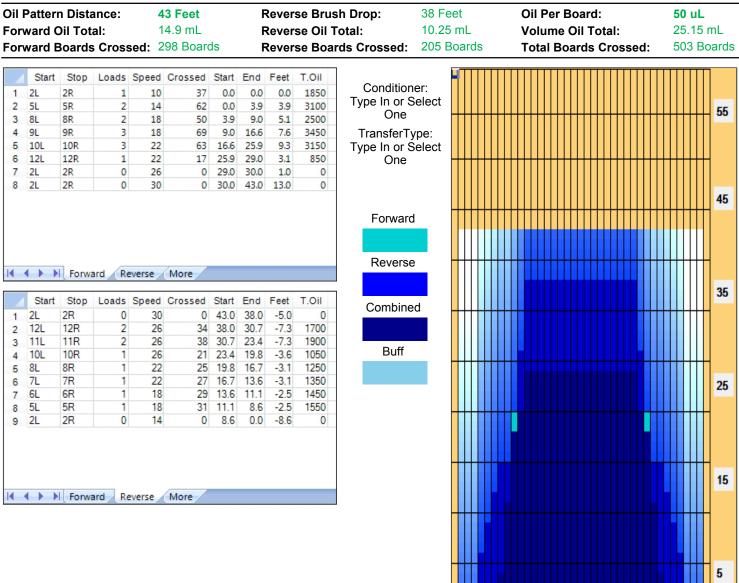

## **IWATA INDUSTRY OPEN TOURNAMENT 2022**

| Item             | 3L-7L:18L-18R                                                                                                                             | 8L-12L:18L-18R      | 13L-17L:18L-18R     | 18L-18R:17R-13R      | 18L-18R:12R-8R      | 18L-18R:7R-3R          |
|------------------|-------------------------------------------------------------------------------------------------------------------------------------------|---------------------|---------------------|----------------------|---------------------|------------------------|
| Description      | Outside Track:Middle                                                                                                                      | Middle Track:Middle | Inside Track:Middle | MIddle: Inside Track | Middle:Middle Track | Middle:Outside Track   |
| Frack Zone Ratio | 6.18                                                                                                                                      | 1.38                | 1                   | 1                    | 1.38                | 6.18                   |
| Forward          | Oil Reverse Oil                                                                                                                           |                     |                     |                      |                     |                        |
| 1350             | ····                                                                                                                                      |                     |                     |                      |                     | ····                   |
| 1200             |                                                                                                                                           |                     |                     | ····                 |                     | <b>++++</b> - <b>+</b> |
| 1050             | $\{\ldots,\ldots,\ldots,\ldots,\ldots,\ldots,\ldots,\ldots,\ldots,\ldots,\ldots,\ldots,\ldots,\ldots,\ldots,\ldots,\ldots,\ldots,\ldots,$ |                     |                     |                      |                     | <u>}}</u>              |
| 750              |                                                                                                                                           |                     |                     |                      |                     |                        |
| 600              | ······································                                                                                                    |                     |                     |                      |                     | <b>}}}}</b>            |
| 450              | ┼╌┼╌┼╌┼╌┟╴┟                                                                                                                               |                     |                     |                      |                     | <u>}}</u>              |
| 300              |                                                                                                                                           |                     |                     |                      |                     | <u>++</u>              |
| 150              |                                                                                                                                           |                     |                     |                      |                     |                        |